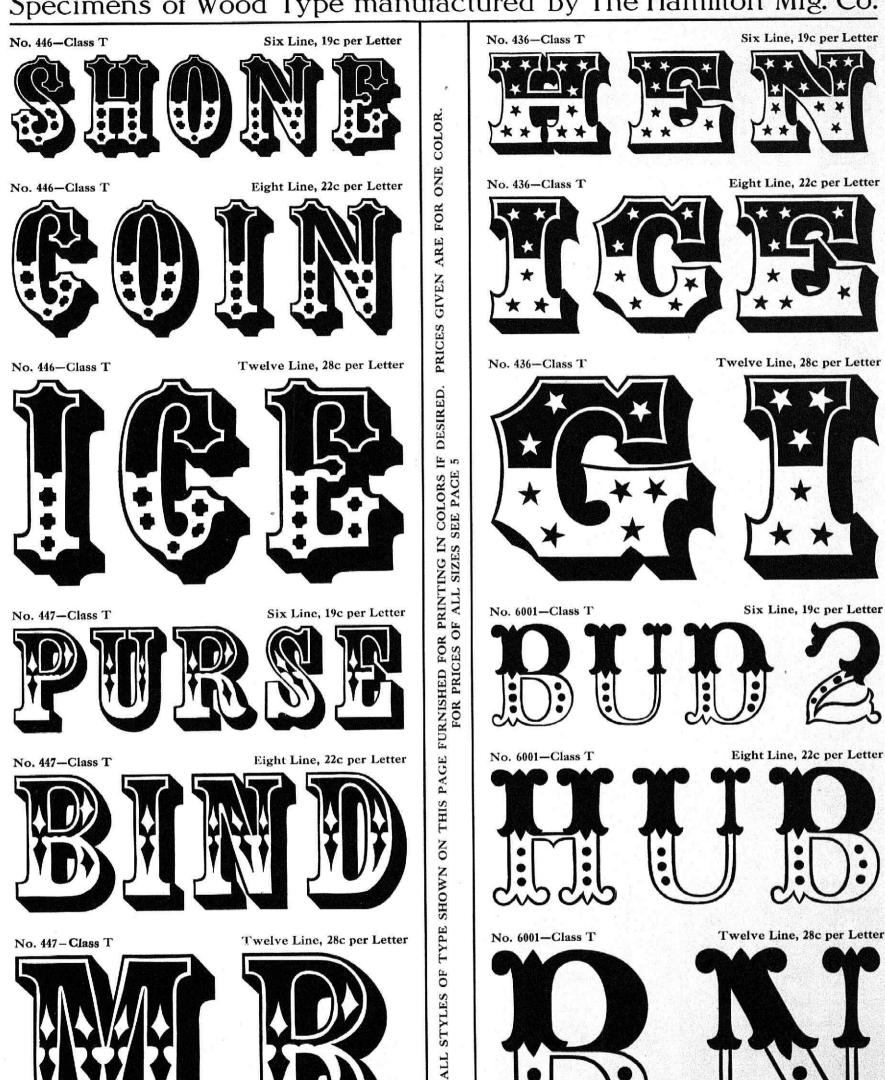

#### DIRECTIONS FOR ORDERING WOOD TYPE

The prices for all sizes of any style can be found by referring to the price list on Page 5. The left hand column gives the size of the type or lines pica; the letters L, M, N, etc., at the top of the table, give the class to which the style belongs and the figures in the different columns give the prices for the various sizes. The scale of fonts given on the same page shows the number of letters in the different sized fonts. Always state whether Caps alone are wanted, or Caps and Figures, or Caps, Lower Case and Figures, and also state how large a font—that is the number of A's, which always governs the size of the font as will be noticed by referring to the table of fonts on Page 5. Give full directions for shipping unless it is desired to leave the matter to us, in which case we will ship the cheapest way, freight or express.