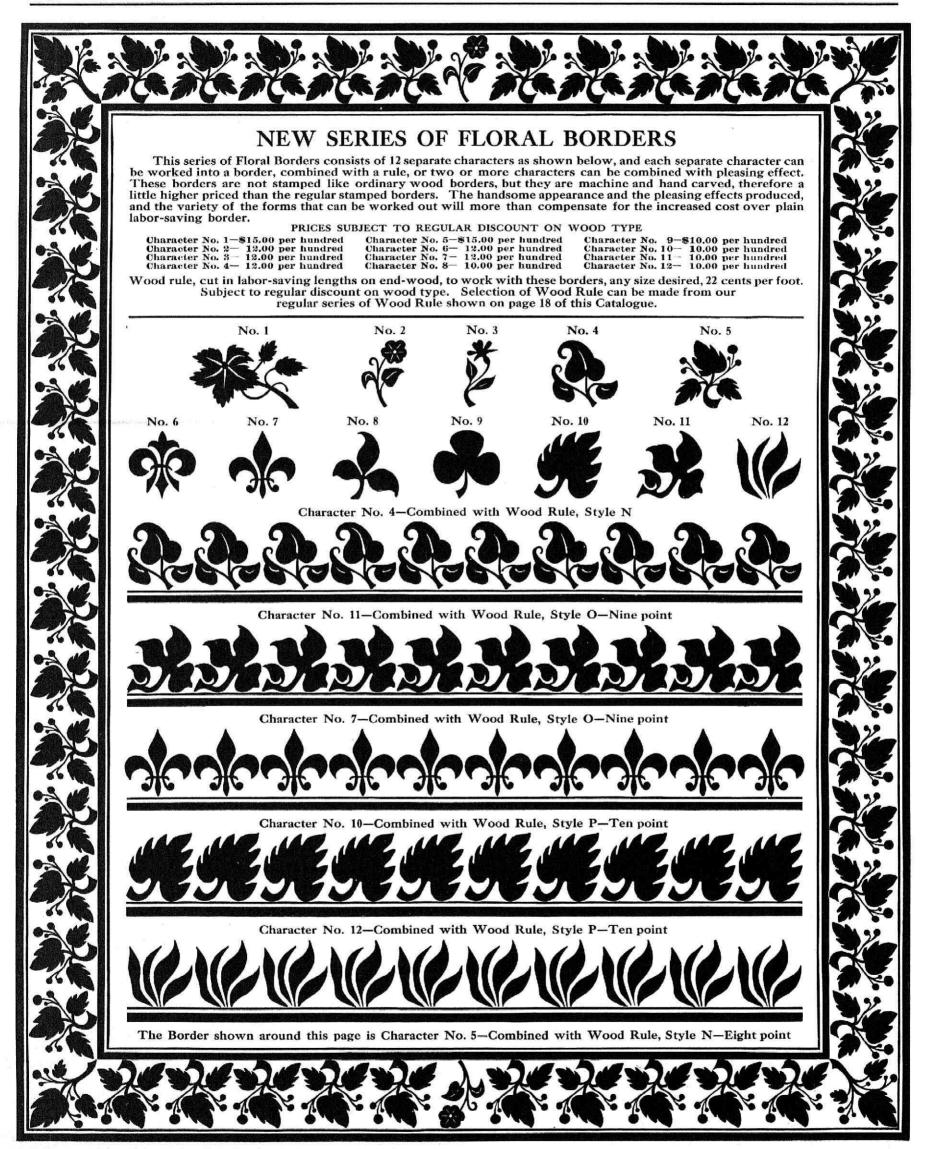

| For Twenty-four Point Wood Rule Style W Style J |                            |
| Style M—Forty Point        |                                                 | Style Z-Forty Point        |
|                            |                                                 |                            |

All Rule shown on this page is cut on the point line system

Corner No. 4 Corner No. 2 Corner No. 3 Corner No. 1 PLAIN FACE RULE Prices same as for Creased Rules given at top of page Style A-A-Six Point Style F-F-Eighteen Point Style A-Seven Point Style G-G-Twenty Point Style B-Nine Point Style H-H-Twenty-four Point Style C-Eleven Point Style D-D-Fourteen Point Style I-I-Thirty-six Point Style E-E-Sixteen Point

# Specimens of Star Rule manufactured by The Hamilton Mfg. Co.











Twelve Feet of Border and One Set of Corners required for a Full Sheet

Border No. 250-60c per foot Border No. 54-50c per foot \*\*\*\* Border No. 58-50c per foot Border No. 40-60c per foot MEMENENE MENERALMENE MENERALME MAPLE Border No. 59-50c per foot Border No. 99-60c per foot Border No. 38-50c per foot ROCK Border No. 39-50c per foot Border No. 129-60c per foot \*\*\*\* Border No. 51-50c per foot END WOOD Border No. 172-60c per foot Border No. 247-50c per foot ----Border No. 111-60c per foot Border No. 166-50c per foot \*\*\*\*\*\*\*\*\*\*\*\*\*\*\*\*\*\*\*\*\*\*\*\*\*\*\*\*\*\*\*\*\*\*\* Border No. 252-60c per foot Border No. 416-50c per foot NO <u>|0|0|0|0|0|0|0|0|0|0|0|0|0|</u> LENGTHS, Border No. 139-60c per foot Border No. 261-60c per foot Border No. 64-60c per foot Border