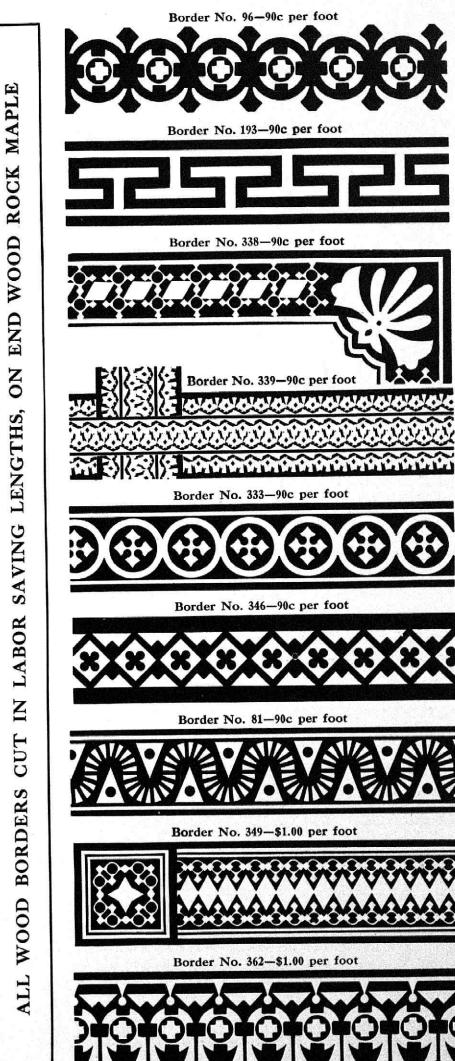

# CODE WORDS AND CORRESPONDING NUMBERS COVERING END WOOD BORDERS

Twelve Feet and a Set of Corners will be sent on all Code Orders for Border unless otherwise stated.

| Code Word Routed Border No. 448 2-Line— Conduit 3-Line— Condyle | Code Word Art Nouveaux Border 2-Line— Confides 3-Line— Confiding | Code Word 4-Line— Conflux 5-Line— Conform 6-Line— Confound | Code Word 7-Line— Confutant 8-Line— Congealed 10-Line— Congener No. of Border 28 Conjointly | Code Word No. of Border 54. Consider 56. Consorled 59. Consorts 62. Constancy. 64. Constrain. | Code Word No. of Border 107. Convoked 108. Convoy 109. Convulsed 110. Convulsion. 111. Cookery 114. Coparceny 116. Copiously | Code Word No. of Border 167. Couchant 169. Council 170. Counseled 171. Counsellor 172. Countles 173. Country 176. Courant | 251. Creole                                       | Code Word No. of Border 279. Crocodile 283. Crony 284. Crookedly 285. Croslet 286. Crossbar 288. Crossings 290. Crouch | Code Word No. of Border 331. Cultver. 338. Cumbrous. 339. Cumin. 340. Cumulate. 341. Cunning. 345. Cupel. |
|-----------------------------------------------------------------|------------------------------------------------------------------|------------------------------------------------------------|---------------------------------------------------------------------------------------------|-----------------------------------------------------------------------------------------------|------------------------------------------------------------------------------------------------------------------------------|---------------------------------------------------------------------------------------------------------------------------|---------------------------------------------------|------------------------------------------------------------------------------------------------------------------------|-----------------------------------------------------------------------------------------------------------|
|                                                                 |                                                                  | 5-Line-                                                    | S-Line-                                                                                     | 56Consoled                                                                                    | 108Convoy                                                                                                                    | 169Council                                                                                                                | 252Crepitate                                      | 284Crookedly                                                                                                           | 338Cumbrous.                                                                                              |
| Conduit                                                         | Confides                                                         | 6-Line-                                                    | 10-Line                                                                                     | 59Consorts                                                                                    | 110Convulsion.                                                                                                               | 171. Counsellor                                                                                                           | 256Cretinism                                      | 286Crossbar                                                                                                            | 340 Cumulate.                                                                                             |
| Condyle                                                         | 4-Line-                                                          |                                                            | No. of Border<br>38 Conjointly                                                              |                                                                                               | 114Coparceny<br>116Copiously                                                                                                 | 176 Courant                                                                                                               |                                                   |                                                                                                                        |                                                                                                           |
| 4-Line—<br>Confection                                           | Configure<br>5-Line—<br>Confined                                 | Roycroft<br>Border                                         | 39Conjugal<br>40Conjugated.                                                                 | 68Consulter<br>70Consuming.                                                                   | 125Coralline                                                                                                                 | 177Courier<br>181Courtly<br>186Covert                                                                                     | 263., Crimeful                                    | 294. Crowding<br>295. Crowfoot                                                                                         | 349Curable.<br>354Curb.                                                                                   |
| 5-Line—<br>Confer                                               | 6-Line—<br>Confiscate                                            | 2-Line—<br>Confront                                        | 41Conjunct                                                                                  | 74Contempt<br>75Contend<br>76Contending.                                                      | 129Cordage<br>130Cordial<br>131Cordovan                                                                                      | 188. Covetable.                                                                                                           | 265., Crimson<br>268., Crippled                   | 297Crucial<br>298Crucify                                                                                               | 356Curbing.<br>357Curbstone.                                                                              |
| 6-Line—<br>Confessed<br>7-Line—                                 |                                                                  | 3-Line—<br>Confronted<br>4-Line—                           | 43Connect<br>45Connivance.<br>46Connived                                                    | 77Contenting.                                                                                 | 132Corduroy<br>135Cormorant                                                                                                  | 192Coveys<br>193Covin                                                                                                     | 269Crisp<br>270Crisping                           | 301Crudity                                                                                                             | 359Curdy.<br>360Curfew.<br>362Curious.                                                                    |
| Confession                                                      | Border<br>2-Line-                                                | Confuse                                                    | 47Connubial<br>48Conquer                                                                    | 80Contiguity<br>81Continent                                                                   | 138Cornice<br>139Cornish                                                                                                     | 244Creature<br>247Credulity                                                                                               | 271. Crispness<br>274. Critical<br>275. Criticism | 306Crumpled                                                                                                            | 368. Cursitor.<br>371. Curtailed.                                                                         |
| Confessor                                                       |                                                                  | Confusedly                                                 | 51Consecrate.<br>52Consent                                                                  | 84Contortion                                                                                  | 140Cornute                                                                                                                   | 248Credulous<br>249Creephole<br>250Creeping                                                                               |                                                   | 319Cucumber<br>328Culminate                                                                                            | 374. Curtsy.                                                                                              |
| Confidant                                                       |                                                                  | Confusion                                                  | 53Conserve                                                                                  | 99Conversely.                                                                                 | 166Cotyledon                                                                                                                 | zavcreeping                                                                                                               | 1                                                 | 1 2722 125                                                                                                             | 1                                                                                                         |