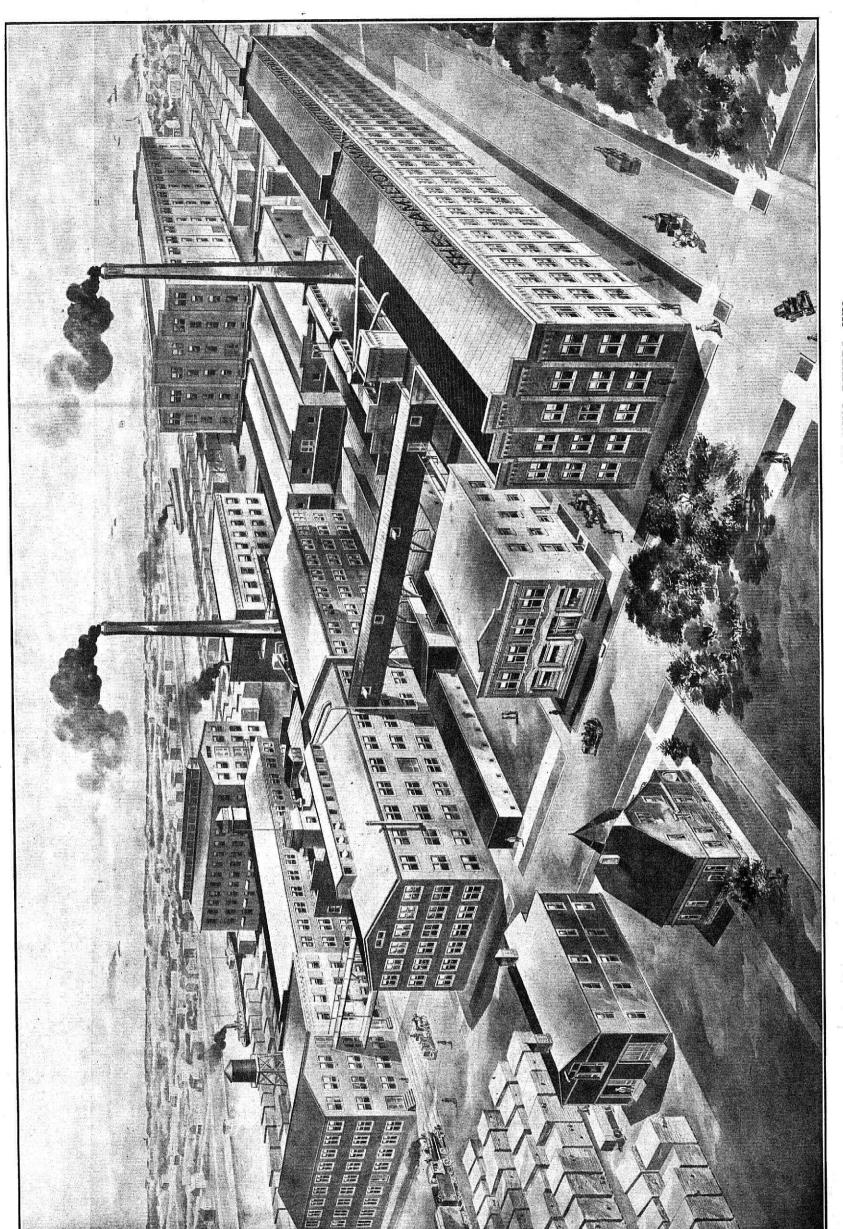

# HAMILTONS SPECIMENS OF WOODTYPE FACES.

Sq vHdb. Bude drukken S2 - tp - HANL U.B.U.

MAIN PLANT OF THE HAMILTON MANUFACTURING COMPANY, AT TWO RIVERS, WIS.

Sivi 2 tp-HAMI

The illustration of our works in this Catalogue will show the extent of our growth. Our plant covers ten acres, and we have 450,000 square feet of floor space in our various buildings, and every foot is utilized in the manufacture of Modern Printing Office Furniture. There are