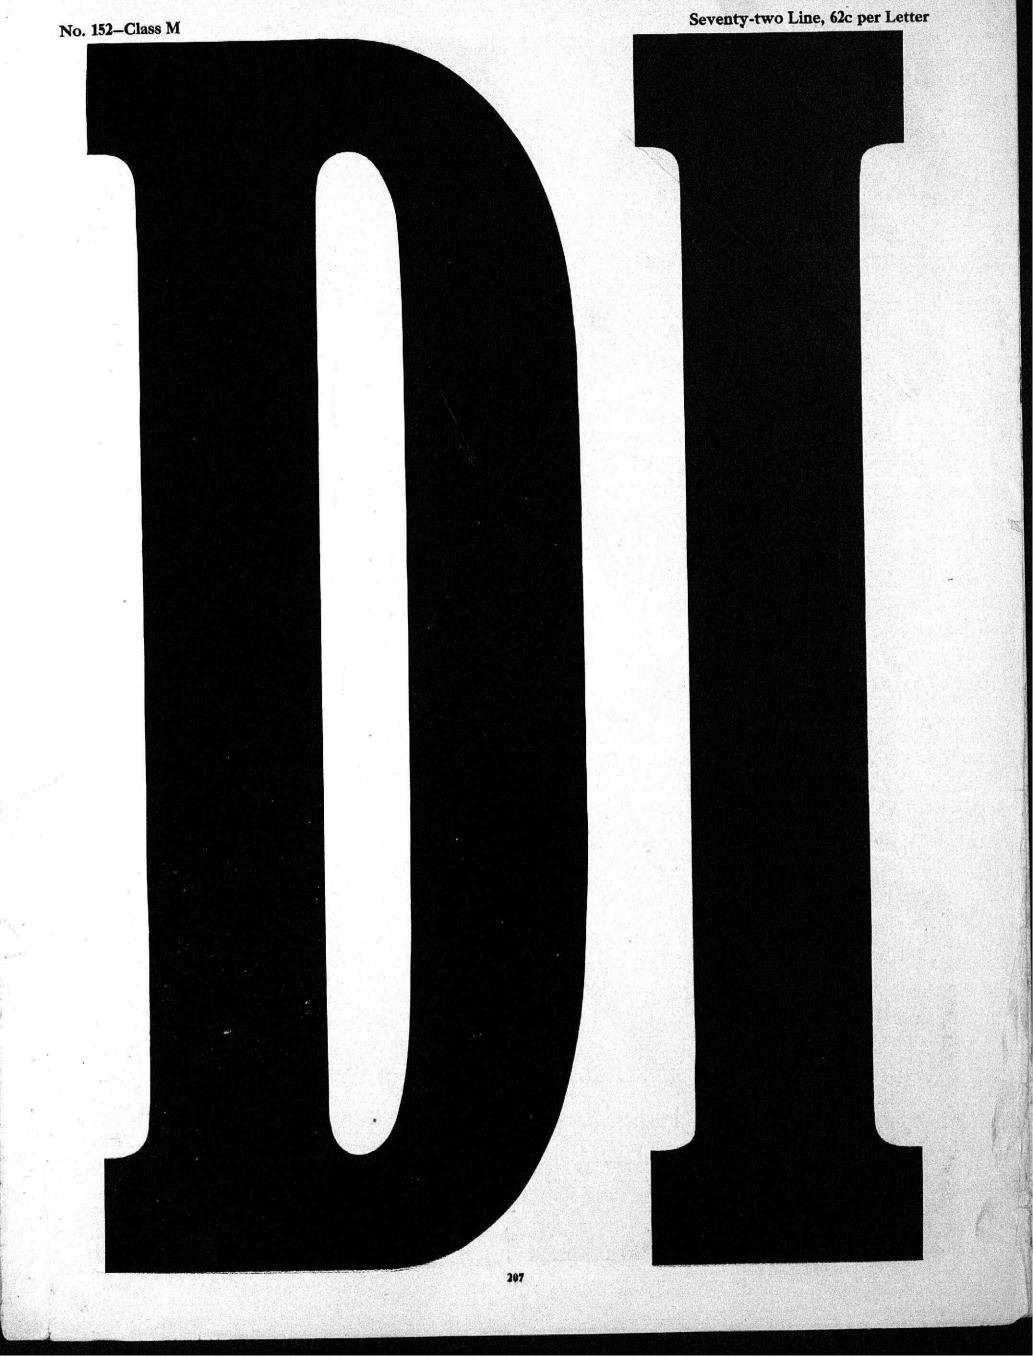

#### DIRECTIONS FOR ORDERING WOOD TYPE

The prices for all sizes of any style can be found by referring to the price list on Page 5. The left hand column gives the size of the type or lines pica; the letters L, M, N, etc., at the top of the table, give the class to which the style belongs and the figures in the different columns give the prices for the various sizes. The scale of fonts given on the same page shows the number of letters in the different sized fonts. Always state whether Caps alone are wanted, or Caps and Figures, or Caps, Lower Case and Figures, and also state how large a font—that is the number of A's, which always governs the size of the font as will be noticed by referring to the table of fonts on Page 5. Give full directions for shipping unless it is desired to leave the matter to us, in which case we will ship the cheapest way, freight or express.