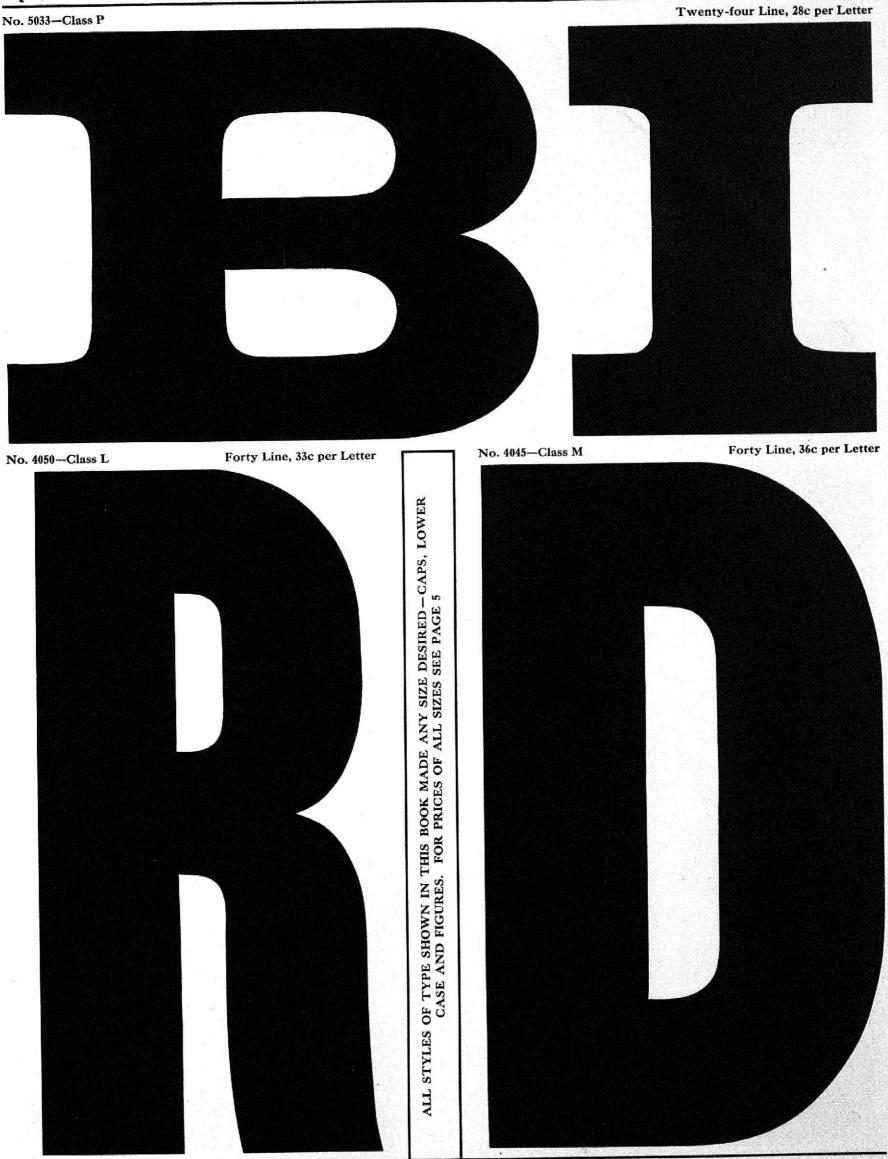

#### DIRECTIONS FOR ORDERING WOOD TYPE

The prices for all sizes of any style can be found by referring to the price list on Page 5. The left hand column gives the size of the type or lines pica; the letters L, M, N, etc., at the top of the table, give the class to which the style belongs and the figures in the different columns give the prices for the various sizes. The scale of fonts given on the same page shows the number of letters in the different sized fonts. Always state whether Caps alone are wanted, or Caps and Figures, or Caps, Lower Case and Figures, and also state how large a font—that is the number of A's, which always governs the size of the font as will be noticed by referring to the table of fonts on Page 5. Give full directions for shipping unless it is desired to leave the matter to us, in which case we will ship the cheapest way, freight or express.