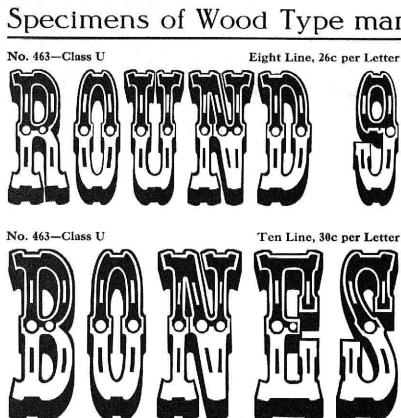

#### DIRECTIONS FOR ORDERING WOOD TYPE

The prices for all sizes of any style can be found by referring to the price list on Page 5. The left hand column gives the size of the type or lines pica; the letters L, M, N, etc., at the top of the table, give the class to which the style belongs and the figures in the different columns give the prices for the various sizes. The scale of fonts given on the same page shows the number of letters in the different sized fonts. Always state whether Caps alone are wanted, or Caps and Figures, or Caps, Lower Case and Figures, and also state how large a font—that is the number of A's, which always governs the size of the font as will be noticed by referring to the table of fonts on Page 5. Give full directions for shipping unless it is desired to leave the matter to us, in which case we will ship the cheapest way, freight or express.