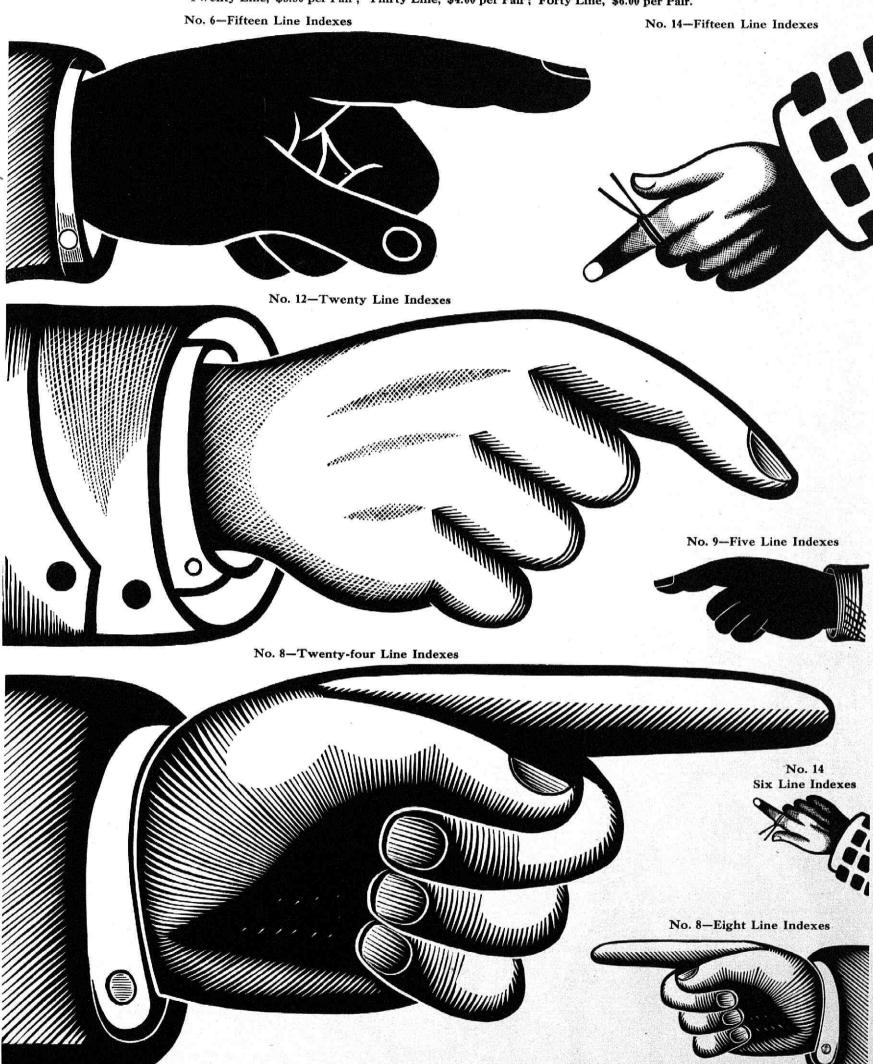

12 No. 13 No. 10 Eight Line Stars No. 10 No. 11 No. 9 Ten Line Stars No. 6 No. 7 No. 5 Twelve Line Stars No. 8

# Specimens of Wood Indexes manufactured by The Hamilton Mfg. Co.

# INDEXES-Made any size desired

Five and Six Line, \$2.00 per Pair; Eight Line, \$2.25 per Pair; Ten Line, \$2.50 per Pair; Twelve Line, \$3.00 per Pair; Fifteen Line, \$3.25 per Pair; Twenty Line, \$3.50 per Pair; Thirty Line, \$4.00 per Pair; Forty Line, \$6.00 per Pair.



# Specimens of Wood Indexes manufactured by The Hamilton Mfg. Co.

# INDEXES-Made any size desired

Five and Six Line, \$2.00 per Pair; Eight Line, \$2.25 per Pair; Ten Line, \$2.50 per Pair; Twelve Line, \$3.00 per Pair; Fifteen Line, \$3.25 per Pair; Twenty Line, \$3.50 per Pair; Thirty Line, \$4.00 per Pair; Forty Line, \$6.00 per Pair.



We have perfected special machinery which insures perfect height—something never before attainable

# Specimens of Wood Silhouettes manufactured by The Hamilton Mfg. Co.

#### PRICES OF ALL SILHOUETTES:

12 Line 75 cents each 15 Line 85 cents each 18 Line \$1.00 each 20 Line 1.25 each 24 Line \$1.50 each 30 Line 1.75 each 36 Line \$2.00 each 40 Line 2.25 each 50 Line \$2.50 each 60 Line 3.00 each

#### MILITARY SILHOUETTES-Made any size desired

The specimens shown below are all Eight Line Pica



















#### **CAMPAIGNERS**

Made any size desired. The specimens shown below are all Twelve Line Pica









#### SPEAKERS AND BASE BALL SILHOUETTES

Made any size desired. The specimens shown below are all Twelve Line Pica





# Specimens of Wood Silhouettes manufactured by The Ha