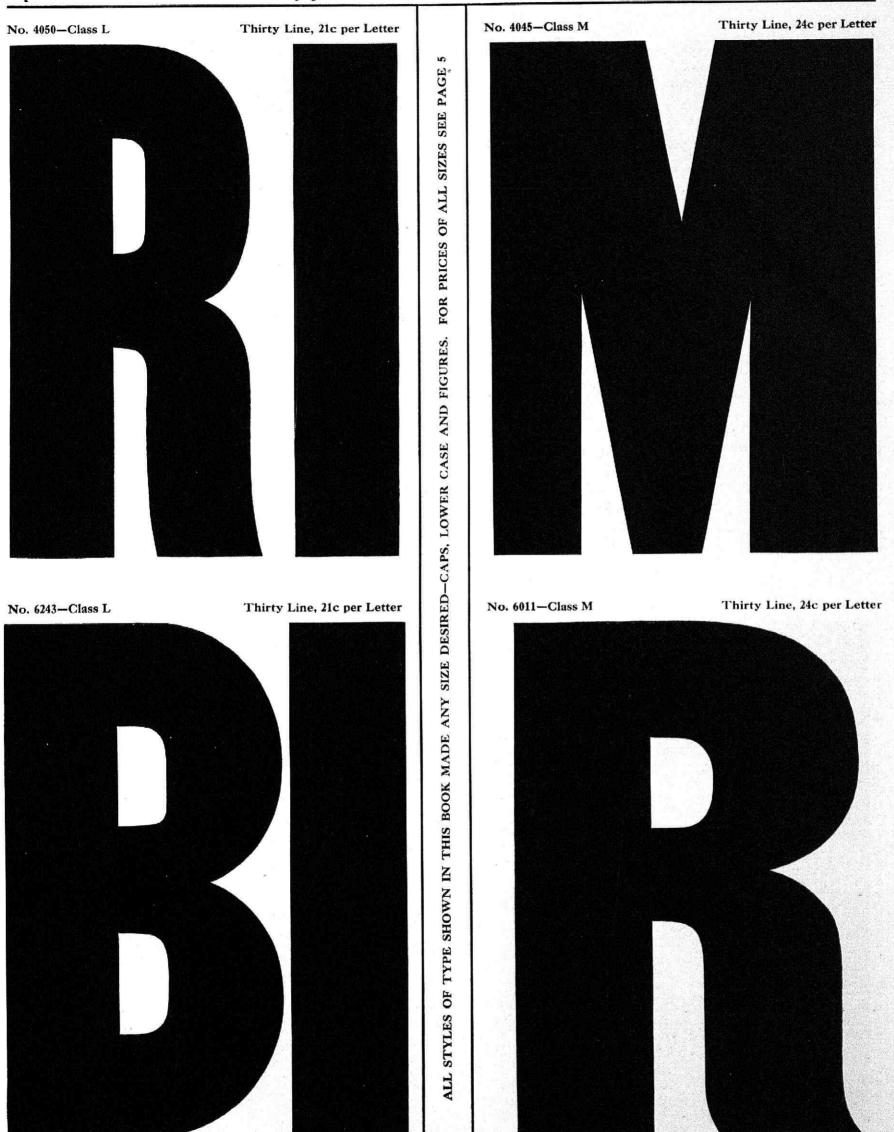

#### DIRECTIONS FOR ORDERING WOOD TYPE

The prices for all sizes of any style can be found by referring to the price list on Page 5. The left hand column gives the size of the type or lines pica; the letters L, M, N, etc., at the top of the table, give the class to which the style belongs and the figures in the different columns give the prices for the various sizes. The scale of fonts given on the same page shows the number of letters in the different sized fonts. Always state whether Caps alone are wanted, or Caps and Figures, or Caps, Lower Case and Figures, and also state how large a font—that is the number of A's, which always governs the size of the font as will be noticed by referring to the table of fonts on Page 5. Give full directions for shipping unless it is desired to leave the matter to us, in which case we will ship the cheapest way, freight or express.