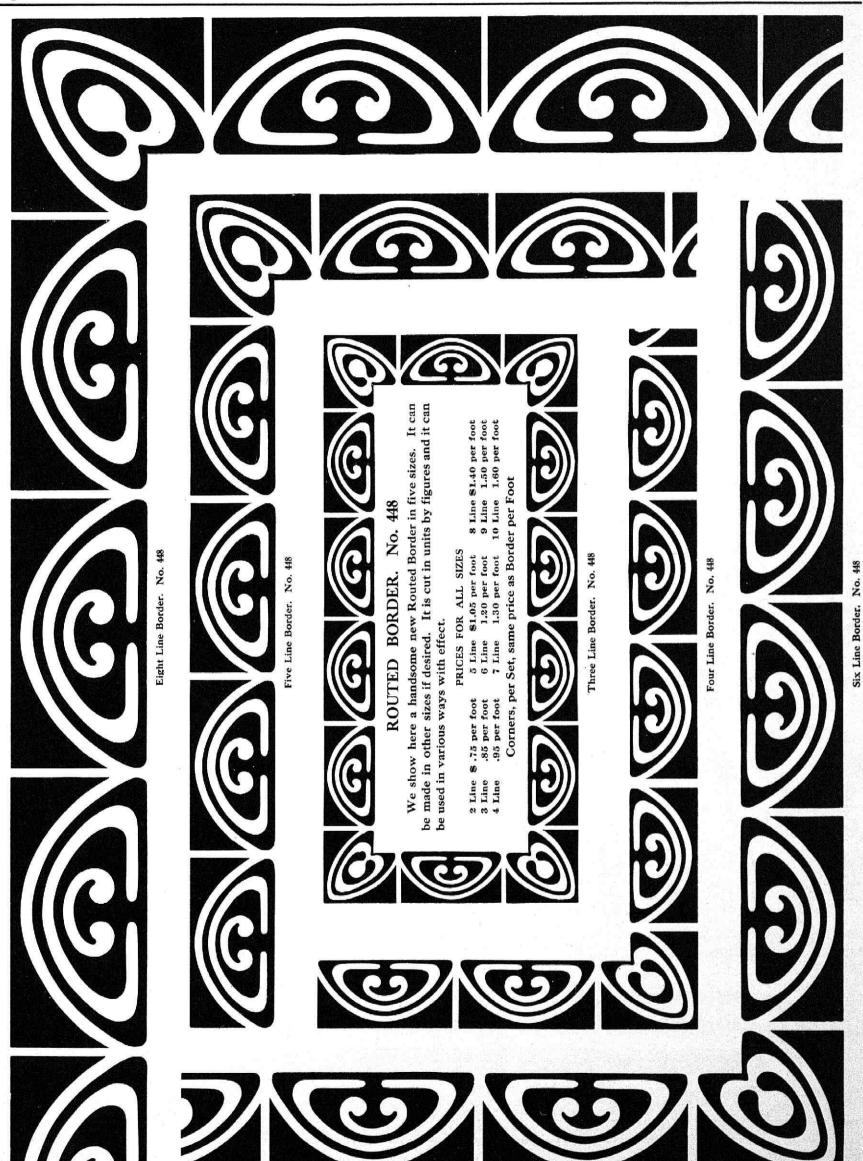

| For Twenty-four Point Wood Rule Style W Style J |                            |
| Style M—Forty Point        |                                                 | Style Z-Forty Point        |
|                            |                                                 |                            |

All Rule shown on this page is cut on the point line system

Corner No. 4 Corner No. 2 Corner No. 3 Corner No. 1 PLAIN FACE RULE Prices same as for Creased Rules given at top of page Style A-A-Six Point Style F-F-Eighteen Point Style A-Seven Point Style G-G-Twenty Point Style B-Nine Point Style H-H-Twenty-four Point Style C-Eleven Point Style D-D-Fourteen Point Style I-I-Thirty-six Point Style E-E-Sixteen Point

# Specimens of Star Rule manufactured by The Hamilton Mfg. Co.











Twelve Feet of Border and One Set of Corners required for a Full Sheet

Border No. 250-60c per foot Border No. 54-50c per foot \*\*\*\* Border No. 58-50c per foot Border No. 40-60c per foot MEMENENE MENERALMENE MENERALME MAPLE Border No. 59-50c per foot Border No. 99-60c per foot Border No. 38-50c per foot ROCK Border No. 39-50c per foot Border No. 129-60c per foot \*\*\*\* Border No. 51-50c per foot END WOOD Border No. 172-60c per foot Border No. 247-50c per foot ----Border No. 111-60c per foot Border No. 166-50c per foot \*\*\*\*\*\*\*\*\*\*\*\*\*\*\*\*\*\*\*\*\*\*\*\*\*\*\*\*\*\*\*\*\*\*\* Border No. 252-60c per foot Border No. 416-50c per foot NO <u>|0|0|0|0|0|0|0|0|0|0|0|0|0|</u> LENGTHS, Border No. 139-60c per foot Border No. 261-60c per foot Border No. 64-60c per foot Border N