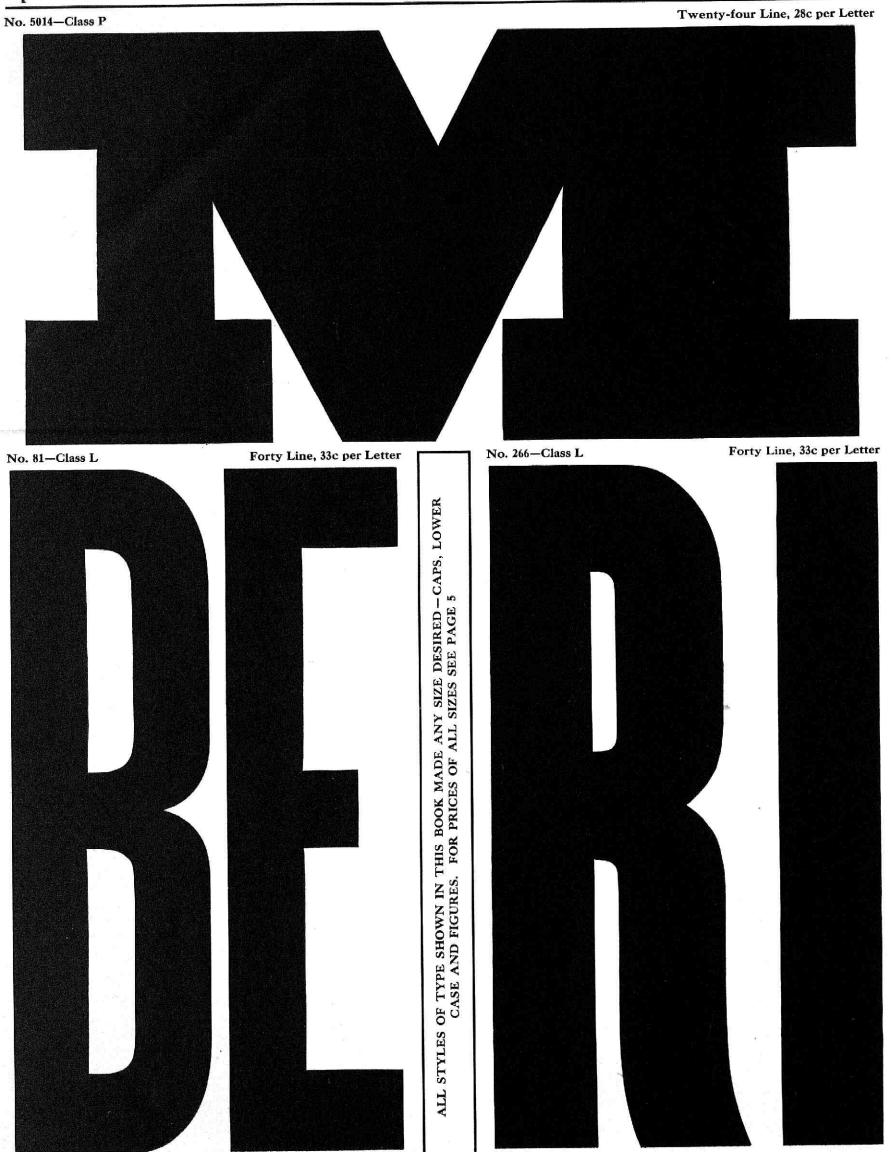

#### DIRECTIONS FOR ORDERING WOOD TYPE

The prices for all sizes of any style can be found by referring to the price list on Page 5. The left hand column gives the size of the type or lines pica; the letters L, M, N, etc., at the top of the table, give the class to which the style belongs and the figures in the different columns give the prices for the various sizes. The scale of fonts given on the same page shows the number of letters in the different sized fonts. Always state whether Caps alone are wanted, or Caps and Figures, or Caps, Lower Case and Figures, and also state how large a font—that is the number of A's, which always governs the size of the font as will be noticed by referring to the table of fonts on Page 5. Give full directions for shipping unless it is desired to leave the matter to us, in which case we will ship the cheapest way, freight or express.