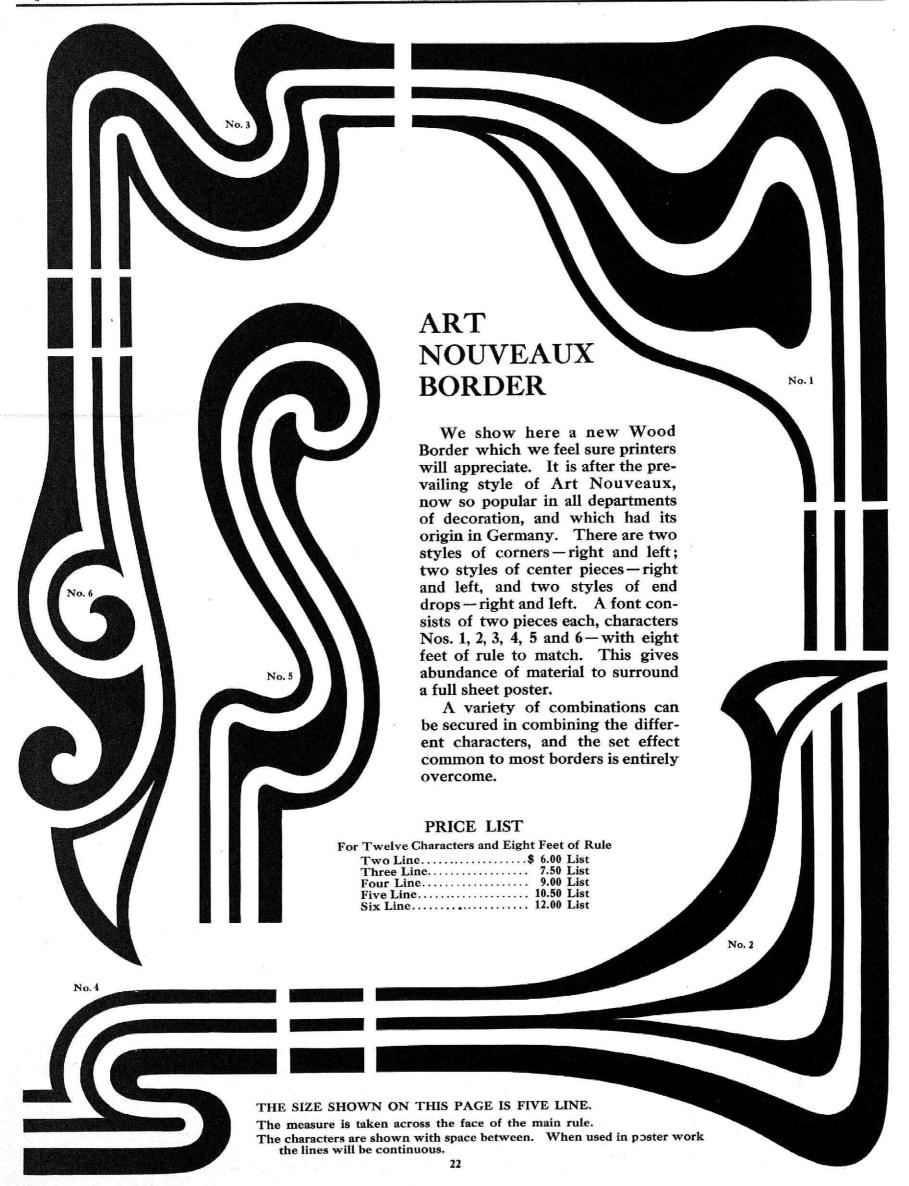

| For Twenty-four Point Wood Rule Style W Style J |                            |
| Style M—Forty Point        |                                                 | Style Z-Forty Point        |
|                            |                                                 |                            |

All Rule shown on this page is cut on the point line system

Corner No. 4 Corner No. 2 Corner No. 3 Corner No. 1 PLAIN FACE RULE Prices same as for Creased Rules given at top of page Style A-A-Six Point Style F-F-Eighteen Point Style A-Seven Point Style G-G-Twenty Point Style B-Nine Point Style H-H-Twenty-four Point Style C-Eleven Point Style D-D-Fourteen Point Style I-I-Thirty-six Point Style E-E-Sixteen Point

# Specimens of Star Rule manufactured by The Hamilton Mfg. Co.











Twelve Feet of Border and One Set of Corners required for a Full Sheet

Border No. 250-60c per foot Border No. 54-50c per foot \*\*\*\* Border No. 58-50c per foot Border No. 40-60c per foot MEMENENE MENERALMENE MENERALME MAPLE Border No. 59-50c per foot Border No. 99-60c per foot Border No. 38-50c per foot ROCK Border No. 39-50c per foot Border No. 129-60c per foot \*\*\*\* Border No. 51-50c per foot END WOOD Border No. 172-60c per foot Border No. 247-50c per foot ----Border No. 111-60c per foot Border No. 166-50c per foot \*\*\*\*\*\*\*\*\*\*\*\*\*\*\*\*\*\*\*\*\*\*\*\*\*\*\*\*\*\*\*\*\*\*\* Border No. 252-60c per foot Border No. 416-50c per foot NO <u>|0|0|0|0|0|0|0|0|0|0|0|0|0|</u> LENGTHS, Border No. 139-60c per foot Border No. 261-60c per foot Border No. 64-60c per foot Border No.