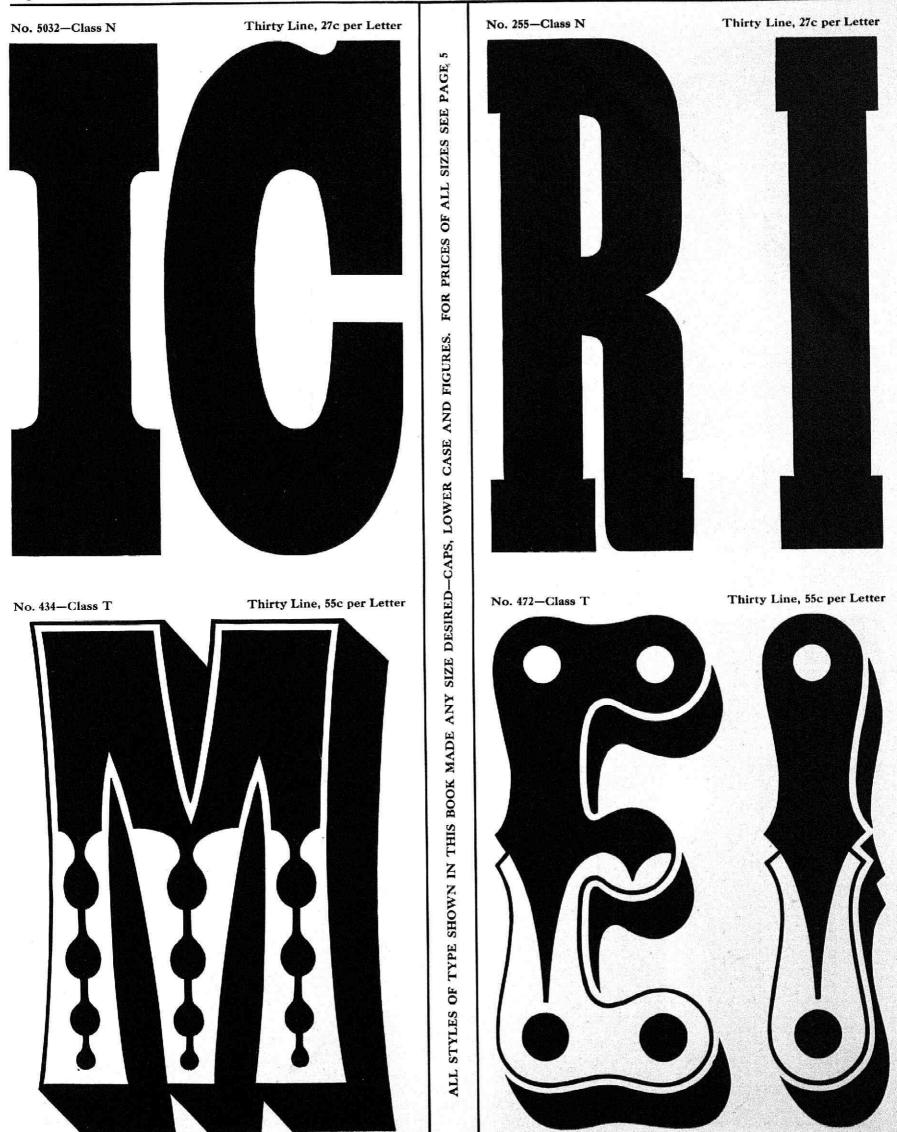

#### DIRECTIONS FOR ORDERING WOOD TYPE

The prices for all sizes of any style can be found by referring to the price list on Page 5. The left hand column gives the size of the type or lines pica; the letters L, M, N, etc., at the top of the table, give the class to which the style belongs and the figures in the different columns give the prices for the various sizes. The scale of fonts given on the same page shows the number of letters in the different sized fonts. Always state whether Caps alone are wanted, or Caps and Figures, or Caps, Lower Case and Figures, and also state how large a font—that is the number of A's, which always governs the size of the font as will be noticed by referring to the table of fonts on Page 5. Give full directions for shipping unless it is desired to leave the matter to us, in which case we will ship the cheapest way, freight or express.