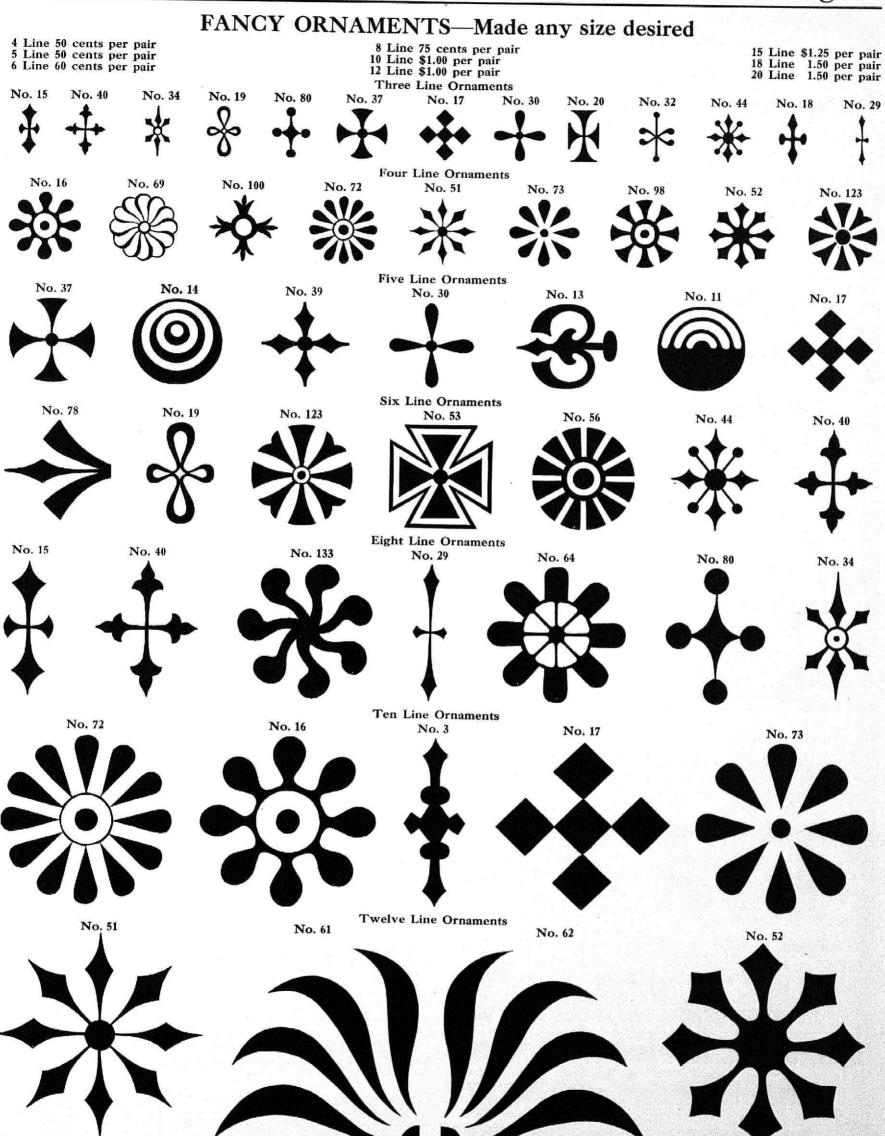

25 pieces

5 Line \$3.50 per Set of 25 pieces 6 Line 4.00 per Set of 25 pieces

The specimens of Wood Pointers shown below are Two Line Pica size



#### EXTENSION DASHES — Made any size desired



No. 2-Two and One-half Line

No. 3-Two and One-half Line

No. 4-Two and One-half Line

# Specimens of Wood Ornaments manufactured by The Hamilton Mfg. Co.

## FANCY ORNAMENTS - Made any size desired



Our Ornament Patterns embrace hundreds of designs which cannot be shown in this book. Send for more specimens

# Specimens of Wood Ornaments manufactured by The Hamilton Mfg.Co.

# FANCY ORNAMENTS—Made any size desired



Perfection in height is the true test of what constitutes good Wood Type. The height of our type is uniform

# Specimens of Wood Ornaments manufactured by The Hamilton Mfg. Co.



Write and tell us your requirements in the way of wood lettering. We can work out your ideas

#### WOOD RULE BORDERS

#### Style N-Eight Point

|                            | Style N—Eight Tollit                            |                            |
|----------------------------|-------------------------------------------------|----------------------------|
| Style D-Eleven Point       |                                                 | Style O-Nine Point         |
| Style E—Twelve Point       |                                                 | Style P—Ten Point          |
|                            |                                                 | Style Q—Eleven Point       |
| Style F-Fourteen Point     |                                                 | Style R-Twelve Point