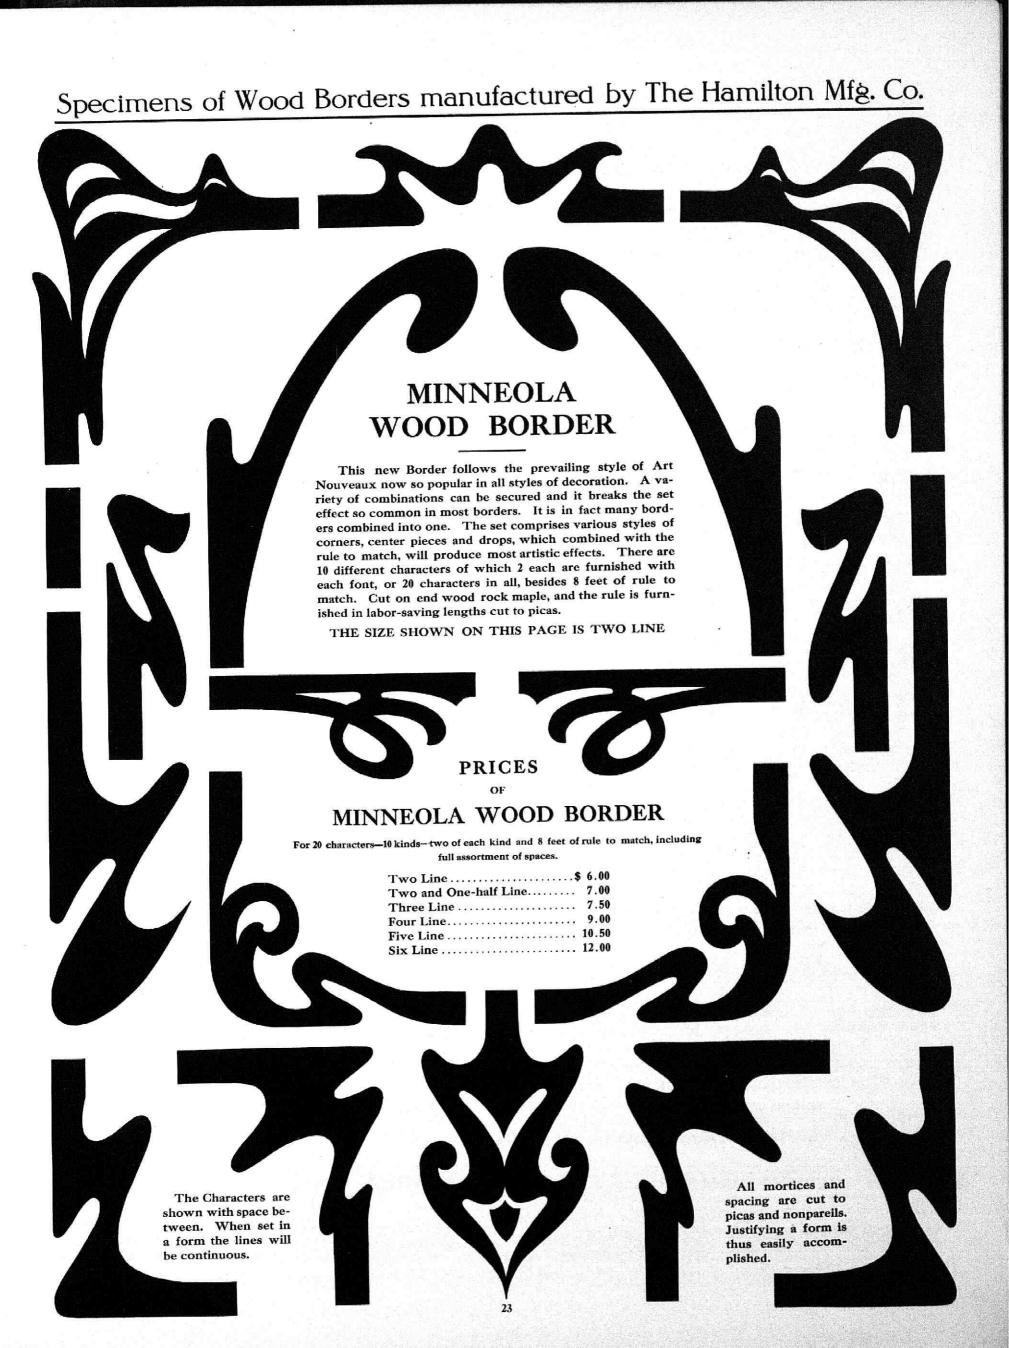

| For Twenty-four Point Wood Rule Style W Style J |                            |
| Style M—Forty Point        |                                                 | Style Z-Forty Point        |
|                            |                                                 |                            |

All Rule shown on this page is cut on the point line system

Corner No. 4 Corner No. 2 Corner No. 3 Corner No. 1 PLAIN FACE RULE Prices same as for Creased Rules given at top of page Style A-A-Six Point Style F-F-Eighteen Point Style A-Seven Point Style G-G-Twenty Point Style B-Nine Point Style H-H-Twenty-four Point Style C-Eleven Point Style D-D-Fourteen Point Style I-I-Thirty-six Point Style E-E-Sixteen Point

# Specimens of Star Rule manufactured by The Hamilton Mfg. Co.











Twelve Feet of Border and One Set of Corners required for a Full Sheet

Border No. 250-60c per foot Border No. 54-50c per foot \*\*\*\* Border No. 58-50c per foot Border No. 40-60c per foot MEMENENE MENERALMENE MENERALME MAPLE Border No. 59-50c per foot Border No. 99-60c per foot Border No. 38-50c per foot ROCK Border No. 39-50c per foot Border No. 129-60c per foot \*\*\*\* Border No. 51-50c per foot END WOOD Border No. 172-60c per foot Border No. 247-50c per foot ----Border No. 111-60c per foot Border No. 166-50c per foot \*\*\*\*\*\*\*\*\*\*\*\*\*\*\*\*\*\*\*\*\*\*\*\*\*\*\*\*\*\*\*\*\*\*\* Border No. 252-60c per foot Border No. 416-50c per foot NO <u>|0|0|0|0|0|0|0|0|0|0|0|0|0|</u> LENGTHS, Border No. 139-60c per foot Border No. 261-60c per foot Border No. 64-60c per foot Border No. 1