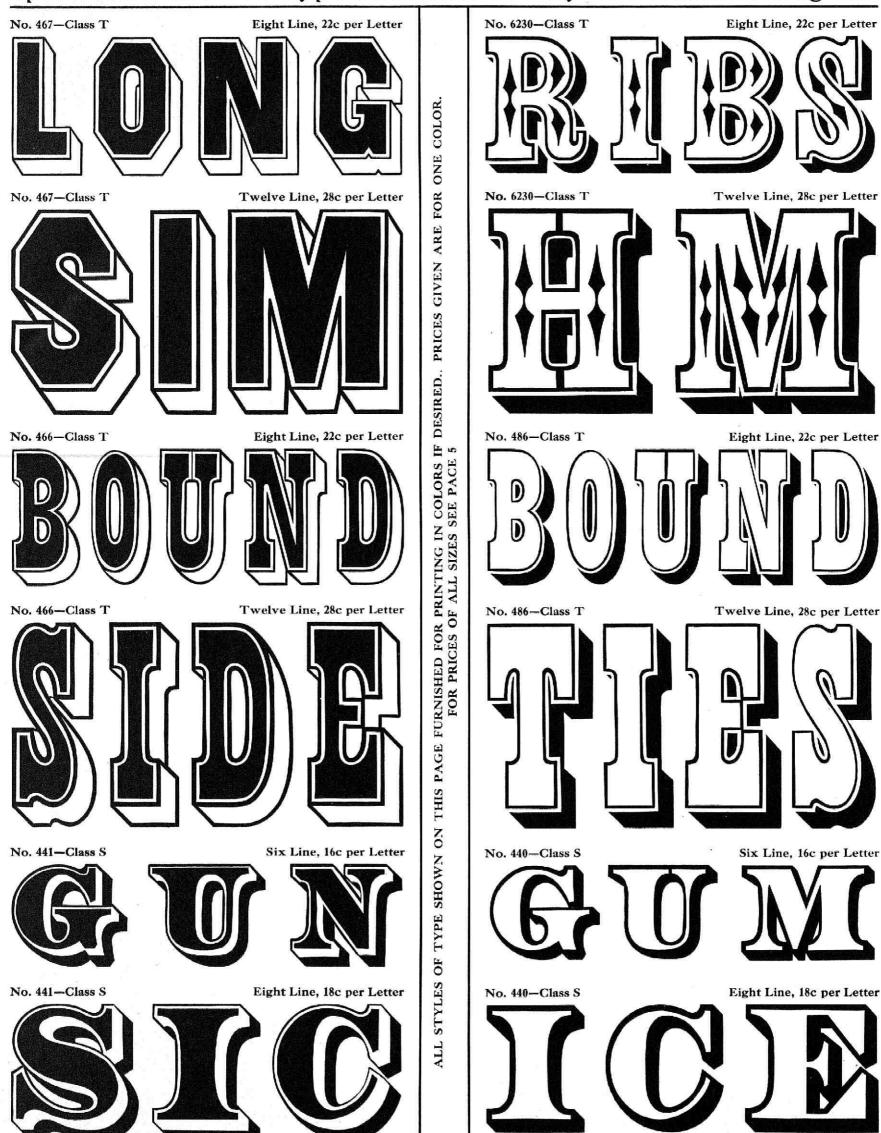

#### DIRECTIONS FOR ORDERING WOOD TYPE

The prices for all sizes of any style can be found by referring to the price list on Page 5. The left hand column gives the size of the type or lines pica; the letters L, M, N, etc., at the top of the table, give the class to which the style belongs and the figures in the different columns give the prices for the various sizes. The scale of fonts given on the same page shows the number of letters in the different sized fonts. Always state whether Caps alone are wanted, or Caps and Figures, or Caps, Lower Case and Figures, and also state how large a font—that is the number of A's, which always governs the size of the font as will be noticed by referring to the table of fonts on Page 5. Give full directions for shipping unless it is desired to leave the matter to us, in which case we will ship the cheapest way, freight or express.