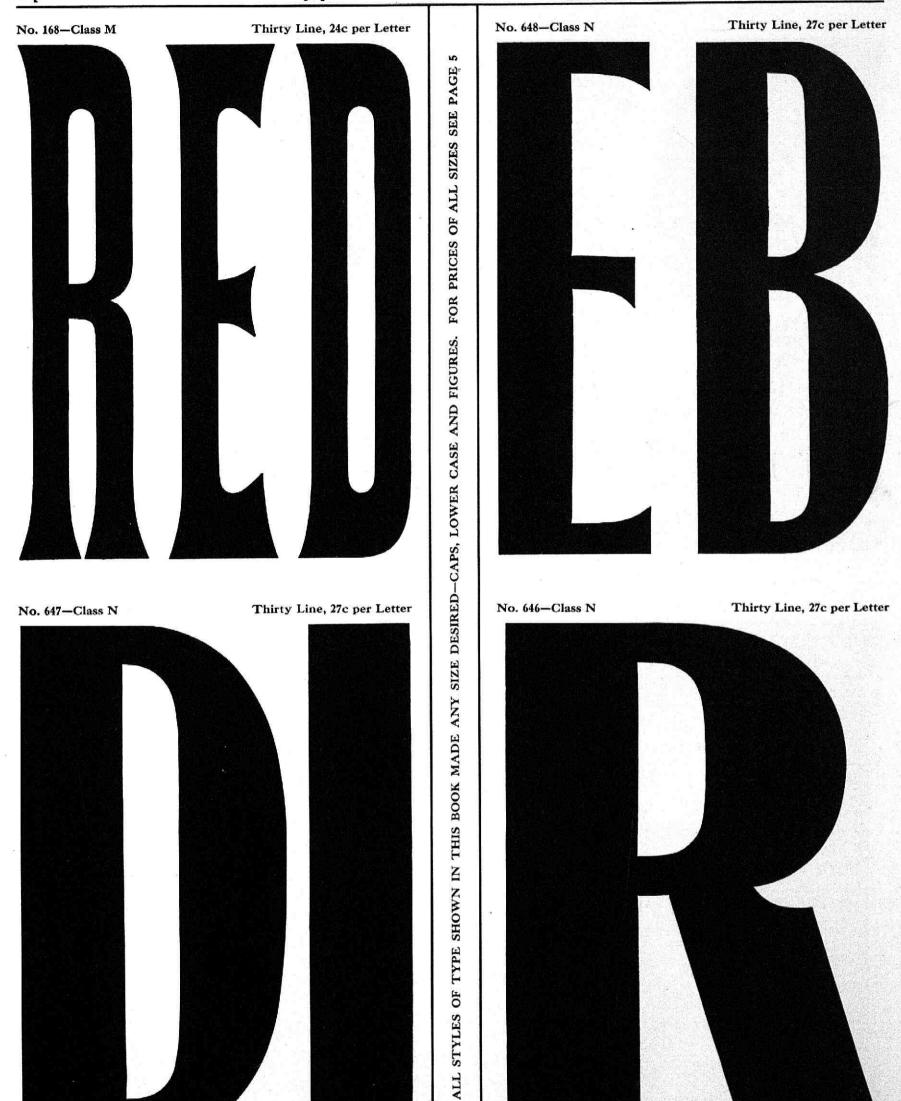

#### DIRECTIONS FOR ORDERING WOOD TYPE

The prices for all sizes of any style can be found by referring to the price list on Page 5. The left hand column gives the size of the type or lines pica; the letters L, M, N, etc., at the top of the table, give the class to which the style belongs and the figures in the different columns give the prices for the various sizes. The scale of fonts given on the same page shows the number of letters in the different sized fonts. Always state whether Caps alone are wanted, or Caps and Figures, or Caps, Lower Case and Figures, and also state how large a font—that is the number of A's, which always governs the size of the font as will be noticed by referring to the table of fonts on Page 5. Give full directions for shipping unless it is desired to leave the matter to us, in which case we will ship the cheapest way, freight or express.