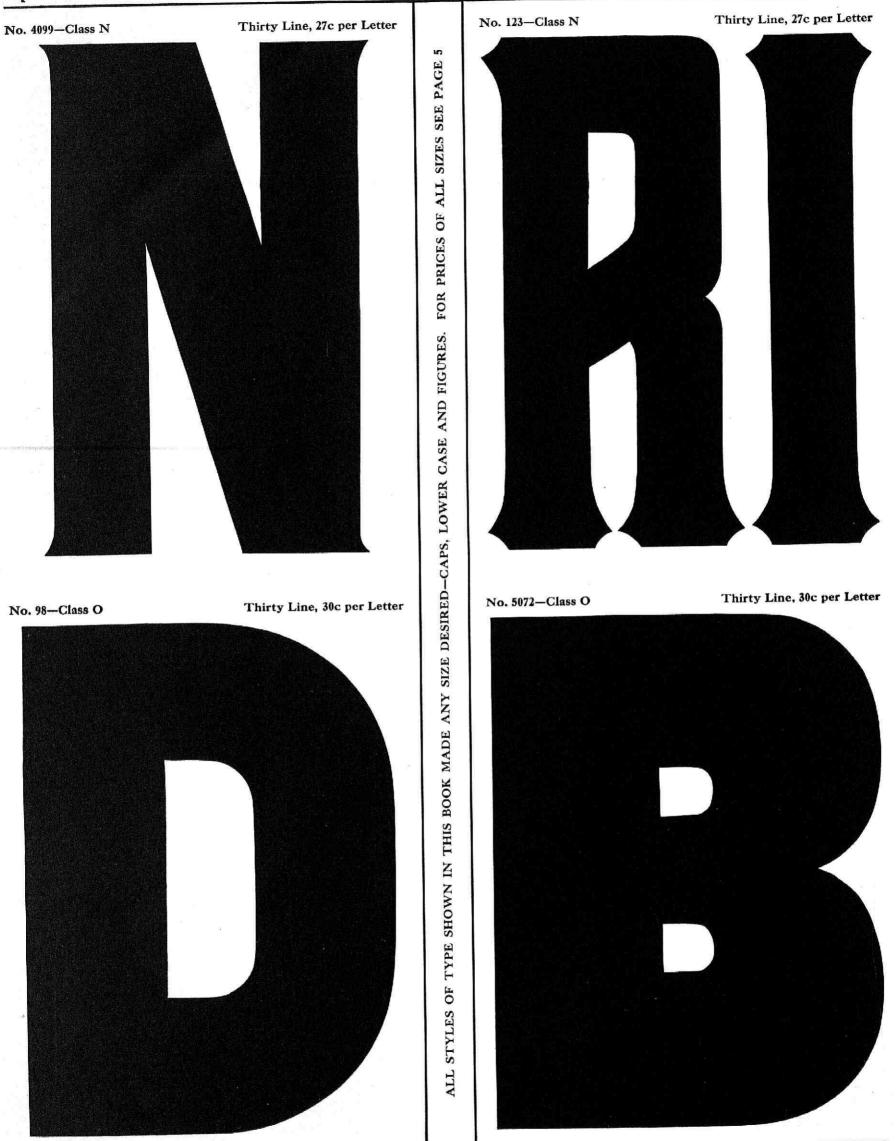

#### DIRECTIONS FOR ORDERING WOOD TYPE

The prices for all sizes of any style can be found by referring to the price list on Page 5. The left hand column gives the size of the type or lines pica; the letters L, M, N, etc., at the top of the table, give the class to which the style belongs and the figures in the different columns give the prices for the various sizes. The scale of fonts given on the same page shows the number of letters in the different sized fonts. Always state whether Caps alone are wanted, or Caps and Figures, or Caps, Lower Case and Figures, and also state how large a font—that is the number of A's, which always governs the size of the font as will be noticed by referring to the table of fonts on Page 5. Give full directions for shipping unless it is desired to leave the matter to us, in which case we will ship the cheapest way, freight or express.