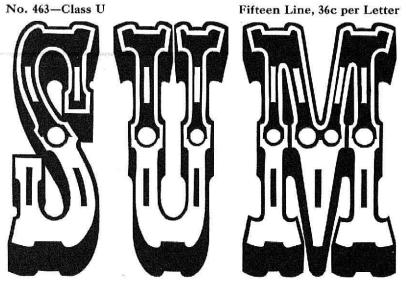

#### DIRECTIONS FOR ORDERING WOOD TYPE

The prices for all sizes of any style can be found by referring to the price list on Page 5. The left hand column gives the size of the type or lines pica; the letters L, M, N, etc., at the top of the table, give the class to which the style belongs and the figures in the different columns give the prices for the various sizes. The scale of fonts given on the same page shows the number of letters in the different sized fonts. Always state whether Caps alone are wanted, or Caps and Figures, or Caps, Lower Case and Figures, and also state how large a font—that is the number of A's, which always governs the size of the font as will be noticed by referring to the table of fonts on Page 5. Give full directions for shipping unless it is desired to leave the matter to us, in which case we will ship the cheapest way, freight or express.