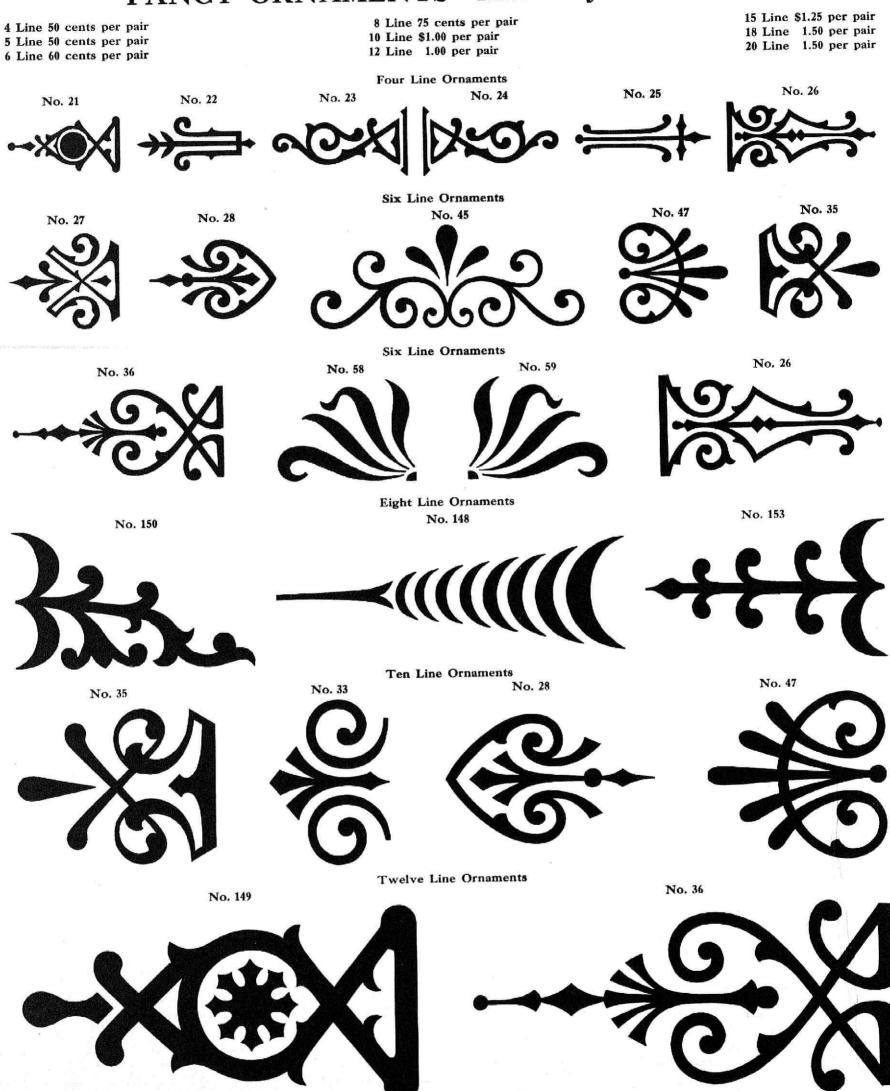

on Mfg. Co.

# WOOD POINTERS—Made any size desired

1½ Line \$2.00 per Set of 25 pieces 2 Line 2.00 per Set of 25 pieces

3 Line \$2.50 per Set of 25 pieces 4 Line 3.00 per Set of 25 pieces

5 Line \$3.50 per Set of 25 pieces 6 Line 4.00 per Set of 25 pieces

The specimens of Wood Pointers shown below are Two Line Pica size



#### EXTENSION DASHES — Made any size desired



No. 2-Two and One-half Line

No. 3-Two and One-half Line

No. 4-Two and One-half Line

# Specimens of Wood Ornaments manufactured by The Hamilton Mfg. Co.

## FANCY ORNAMENTS - Made any size desired



Our Ornament Patterns embrace hundreds of designs which cannot be shown in this book. Send for more specimens

# Specimens of Wood Ornaments manufactured by The Hamilton Mfg.Co.

# FANCY ORNAMENTS—Made any size desired



Perfection in height is the true test of what constitutes good Wood Type. The height of our type is uniform

# Specimens of Wood Ornaments manufactured by The Hamilton Mfg. Co.



Write and tell us your requirements in the way of wood lettering. We can work out your ideas

#### WOOD RULE BORDERS

#### Style N-Eight Point

|                            | Style N—Eight Tollit                            |                            |
|----------------------------|-------------------------------------------------|----------------------------|
| Style D-Eleven Point       |                                                 | Style O-Nine Point         |
| Style E—Twelve Point       |                                                 | Style P—Ten Point          |
|                            |