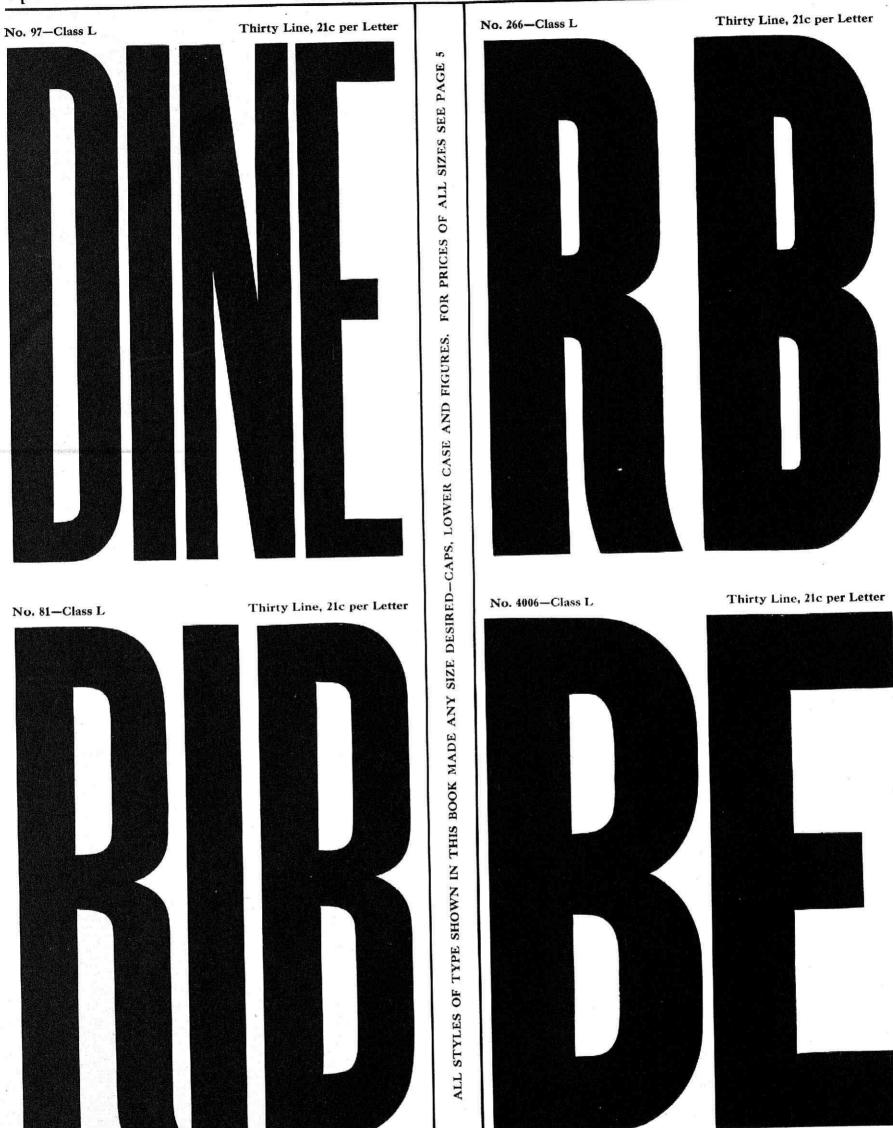

#### DIRECTIONS FOR ORDERING WOOD TYPE

The prices for all sizes of any style can be found by referring to the price list on Page 5. The left hand column gives the size of the type or lines pica; the letters L, M, N, etc., at the top of the table, give the class to which the style belongs and the figures in the different columns give the prices for the various sizes. The scale of fonts given on the same page shows the number of letters in the different sized fonts. Always state whether Caps alone are wanted, or Caps and Figures, or Caps, Lower Case and Figures, and also state how large a font—that is the number of A's, which always governs the size of the font as will be noticed by referring to the table of fonts on Page 5. Give full directions for shipping unless it is desired to leave the matter to us, in which case we will ship the cheapest way, freight or express.