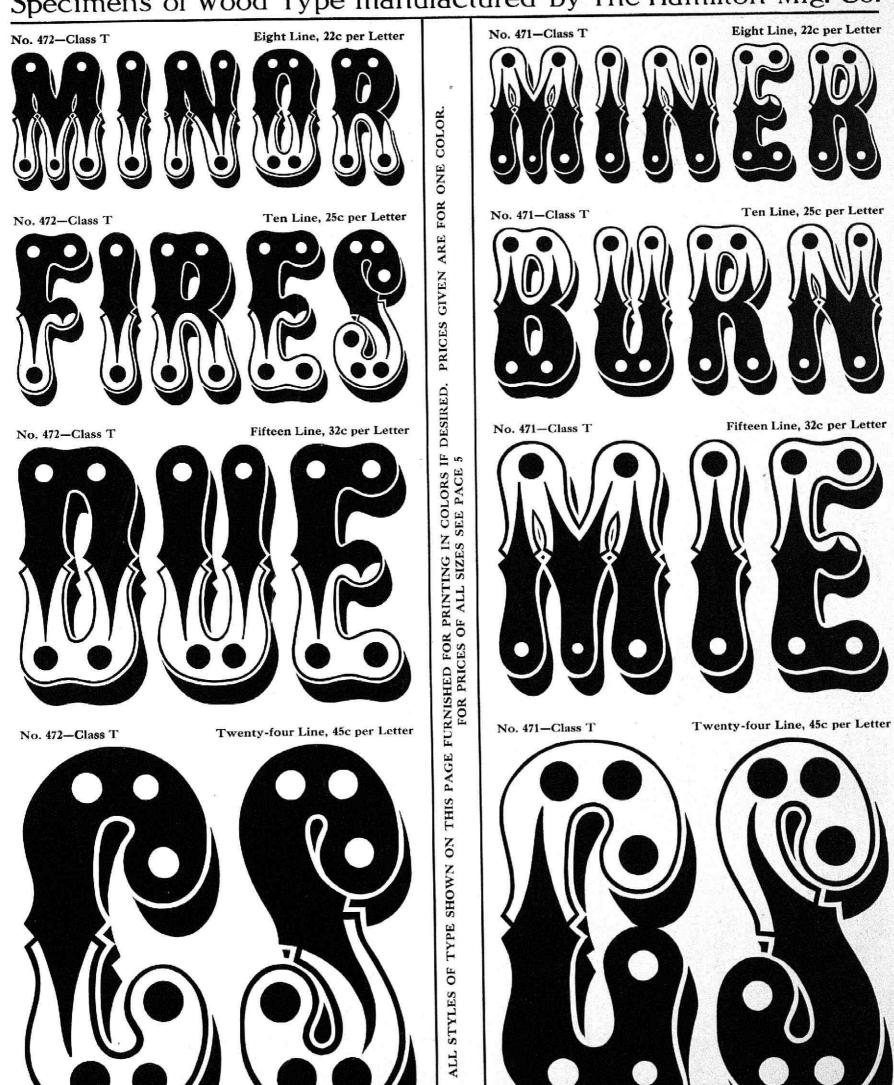

#### DIRECTIONS FOR ORDERING WOOD TYPE

The prices for all sizes of any style can be found by referring to the price list on Page 5. The left hand column gives the size of the type or lines pica; the letters L, M, N, etc., at the top of the table, give the class to which the style belongs and the figures in the different columns give the prices for the various sizes. The scale of fonts given on the same page shows the number of letters in the different sized fonts. Always state whether Caps alone are wanted, or Caps and Figures, or Caps, Lower Case and Figures, and also state how large a font—that is the number of A's, which always governs the size of the font as will be noticed by referring to the table of fonts on Page 5. Give full directions for shipping unless it is desired to leave the matter to us, in which case we will ship the cheapest way, freight or express.