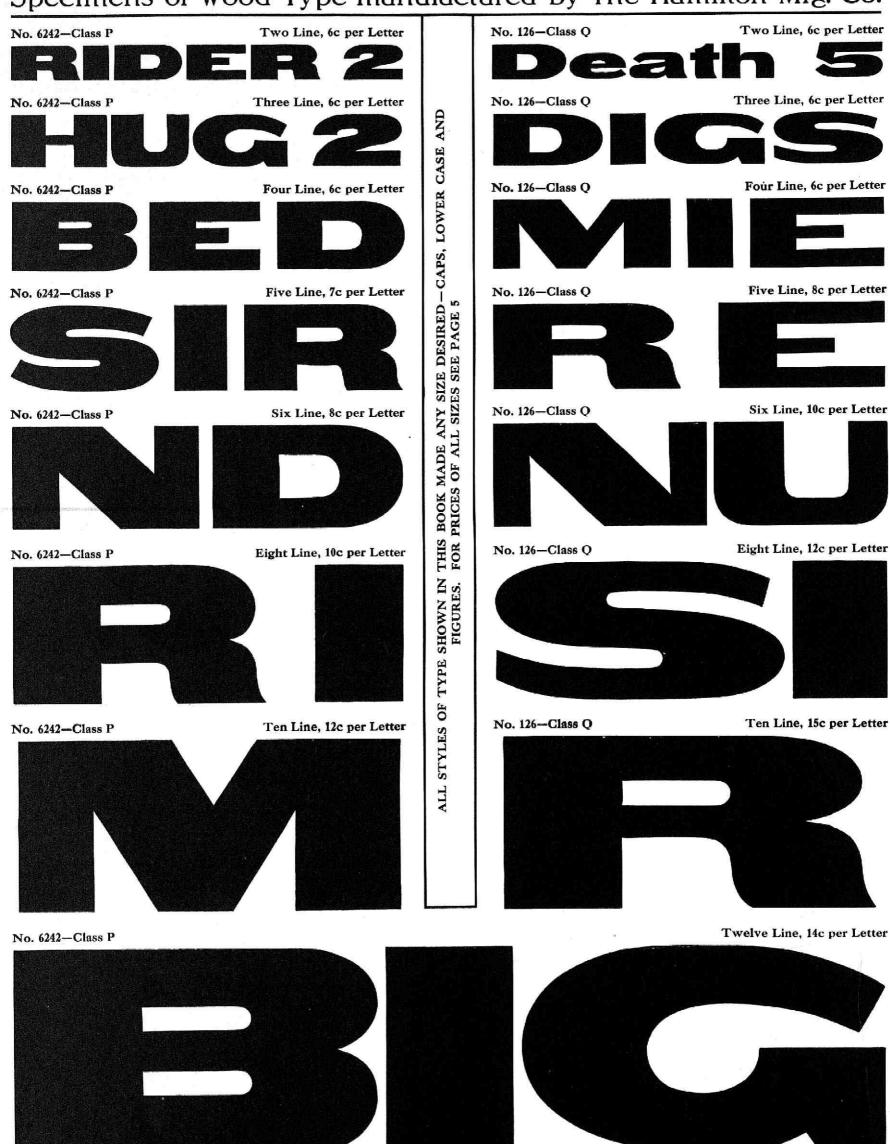

#### DIRECTIONS FOR ORDERING WOOD TYPE

The prices for all sizes of any style can be found by referring to the price list on Page 5. The left hand column gives the size of the type or lines pica; the letters L, M, N, etc., at the top of the table, give the class to which the style belongs and the figures in the different columns give the prices for the various sizes. The scale of fonts given on the same page shows the number of letters in the different sized fonts. Always state whether Caps alone are wanted, or Caps and Figures, or Caps, Lower Case and Figures, and also state how large a font—that is the number of A's, which always governs the size of the font as will be noticed by referring to the table of fonts on Page 5. Give full directions for shipping unless it is desired to leave the matter to us, in which case we will ship the cheapest way, freight or express.