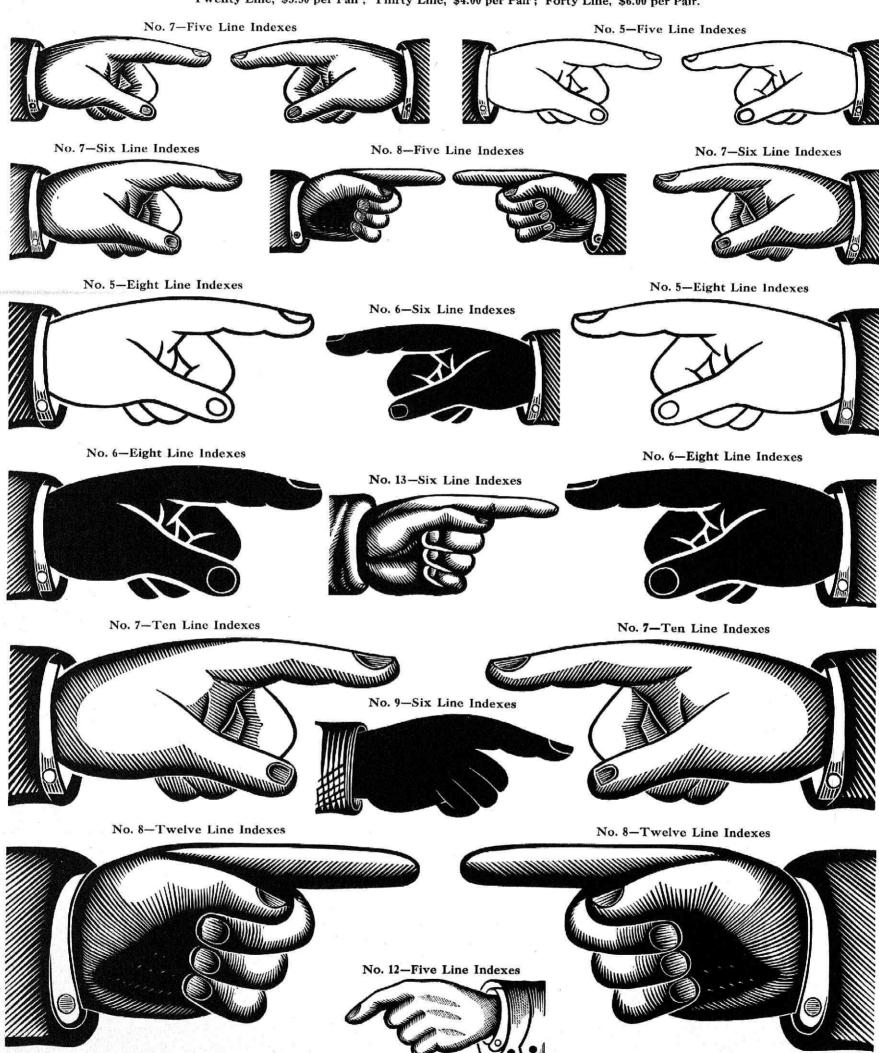

ece, from 70 to 84 inches long<br>Strips, per dozen | 8.00          |

# QQQQQQQQQQQQQQQQQQQQQQQQQQQQQQQQQQQQ STARS-Made any size desired Five to Eight Line, 25c each; Ten Line, 30c each; Twelve to Twenty Line, 50c each; Twenty-five to Thirty Line, \$1.00 each Five Line Stars No. 5 No. 4 No. 7 No. 3 No. 6 No. 2 No. 1 Six Line Stars No. 11 No. 12 No. 13 No. 10 Eight Line Stars No. 10 No. 11 No. 9 Ten Line Stars No. 6 No. 7 No. 5 Twelve Line Stars No. 8

# Specimens of Wood Indexes manufactured by The Hamilton Mfg. Co.

# INDEXES-Made any size desired

Five and Six Line, \$2.00 per Pair; Eight Line, \$2.25 per Pair; Ten Line, \$2.50 per Pair; Twelve Line, \$3.00 per Pair; Fifteen Line, \$3.25 per Pair; Twenty Line, \$3.50 per Pair; Thirty Line, \$4.00 per Pair; Forty Line, \$6.00 per Pair.



# Specimens of Wood Indexes manufactured by The Hamilton Mfg. Co.

# INDEXES-Made any size desired

Five and Six Line, \$2.00 per Pair; Eight Line, \$2.25 per Pair; Ten Line, \$2.50 per Pair; Twelve Line, \$3.00 per Pair; Fifteen Line, \$3.25 per Pair; Twenty Line, \$3.50 per Pair; Thirty Line, \$4.00 per Pair; Forty Line, \$6.00 per Pair.



We have perfected special machinery which insures perfect height—something never before attainable

# Specimens of Wood Silhouettes manufactured by The Hamilton Mfg. Co.

#### PRICES OF ALL SILHOUETTES:

12 Line 75 cents each 15 Line 85 cents each 18 Line \$1.00 each 20 Line 1.25 each 24 Line \$1.50 each 30 Line 1.75 each 36 Line \$2.00 each 40 Line 2.25 each 50 Line \$2.50 each 60 Line 3.00 each

#### MILITARY SILHOUETTES-Made any size desired

The