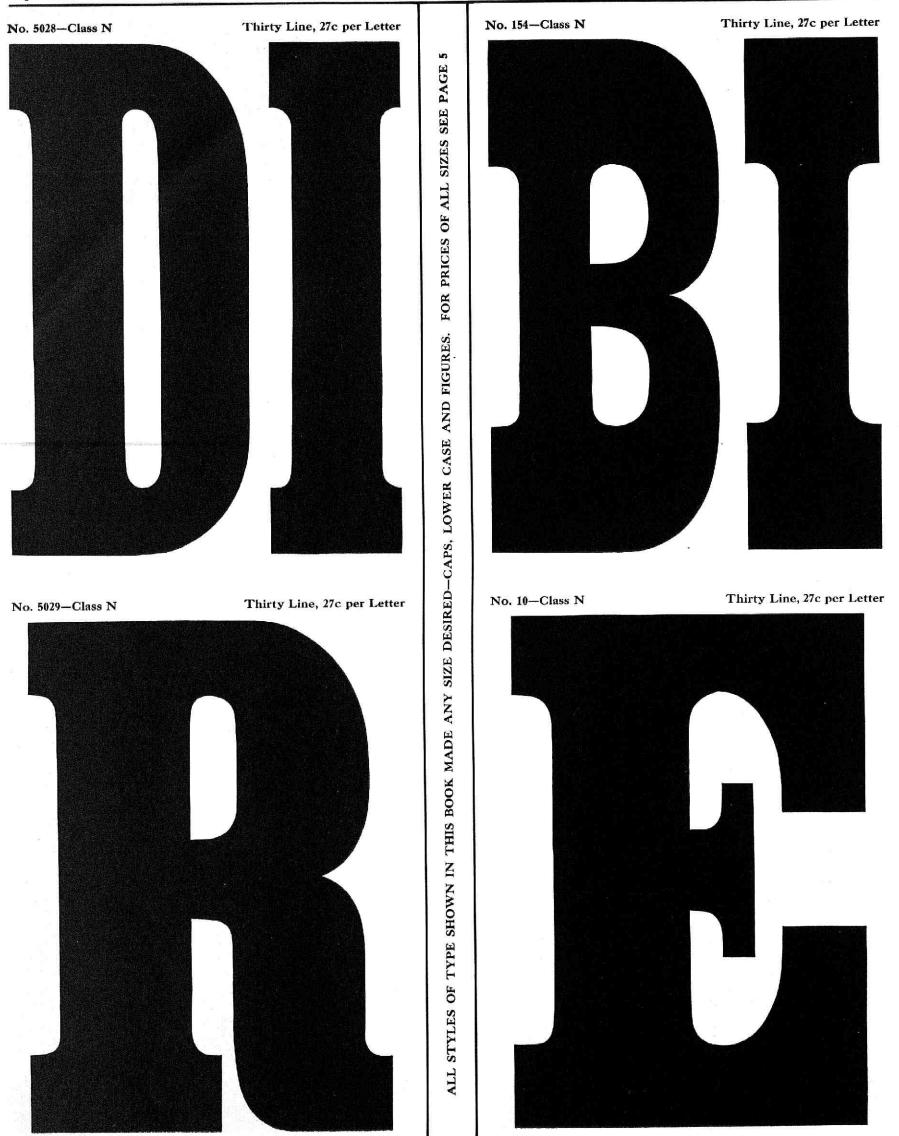

#### DIRECTIONS FOR ORDERING WOOD TYPE

The prices for all sizes of any style can be found by referring to the price list on Page 5. The left hand column gives the size of the type or lines pica; the letters L, M, N, etc., at the top of the table, give the class to which the style belongs and the figures in the different columns give the prices for the various sizes. The scale of fonts given on the same page shows the number of letters in the different sized fonts. Always state whether Caps alone are wanted, or Caps and Figures, or Caps, Lower Case and Figures, and also state how large a font—that is the number of A's, which always governs the size of the font as will be noticed by referring to the table of fonts on Page 5. Give full directions for shipping unless it is desired to leave the matter to us, in which case we will ship the cheapest way, freight or express.