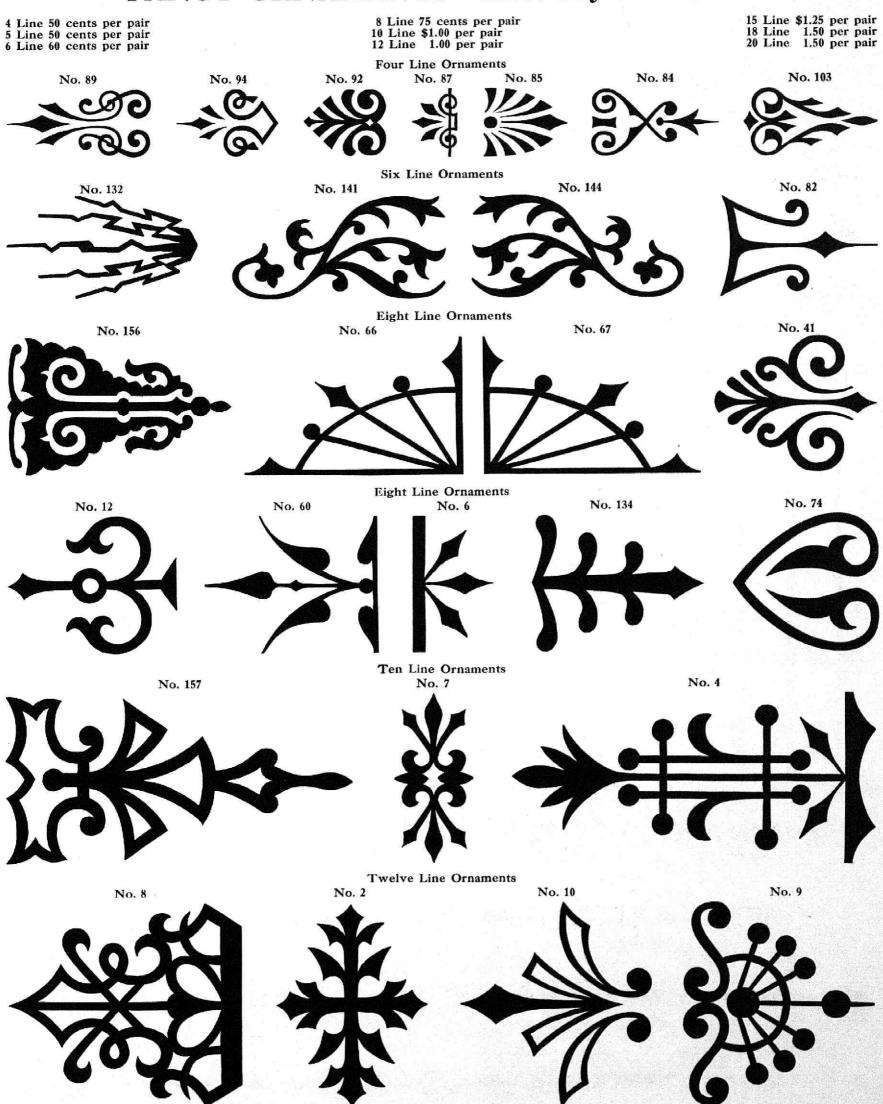

e \$1.00 each

No. 113

No. 77

No. 65

No. 116

No. 114

No. 74





Eight Line Catchwords















No. 3

No. 79

Twelve Line Catchwords No. 50

No. 14

No. 25

# Specimens of Wood Dashes manufactured by The Hamilton Mfg. Co.

# WOOD POINTERS—Made any size desired

1½ Line \$2.00 per Set of 25 pieces 2 Line 2.00 per Set of 25 pieces

3 Line \$2.50 per Set of 25 pieces 4 Line 3.00 per Set of 25 pieces

5 Line \$3.50 per Set of 25 pieces 6 Line 4.00 per Set of 25 pieces

The specimens of Wood Pointers shown below are Two Line Pica size



#### EXTENSION DASHES — Made any size desired



No. 2-Two and One-half Line

No. 3-Two and One-half Line

No. 4-Two and One-half Line

# Specimens of Wood Ornaments manufactured by The Hamilton Mfg. Co.

## FANCY ORNAMENTS - Made any size desired



Our Ornament Patterns embrace hundreds of designs which cannot be shown in this book. Send for more specimens

# Specimens of Wood Ornaments manufactured by The Hamilton Mfg.Co.

# FANCY ORNAMENTS—Made any size desired



Perfection in height is the true test of what constitutes good Wood Type. The height of our type is uniform

# Specimens of Wood Ornaments manufactured by The Hamilton Mfg. Co.



Write and tell us your requirements in the way of wood lettering. We can work out your ideas

#### WOOD RULE BORDERS

#### Style N-Eight Point

|                            | Style N—Eight Tollit                            |                            |
|----------------------------|-------------------------------------------------|----------------------------|
| Style D-Eleven Point       |