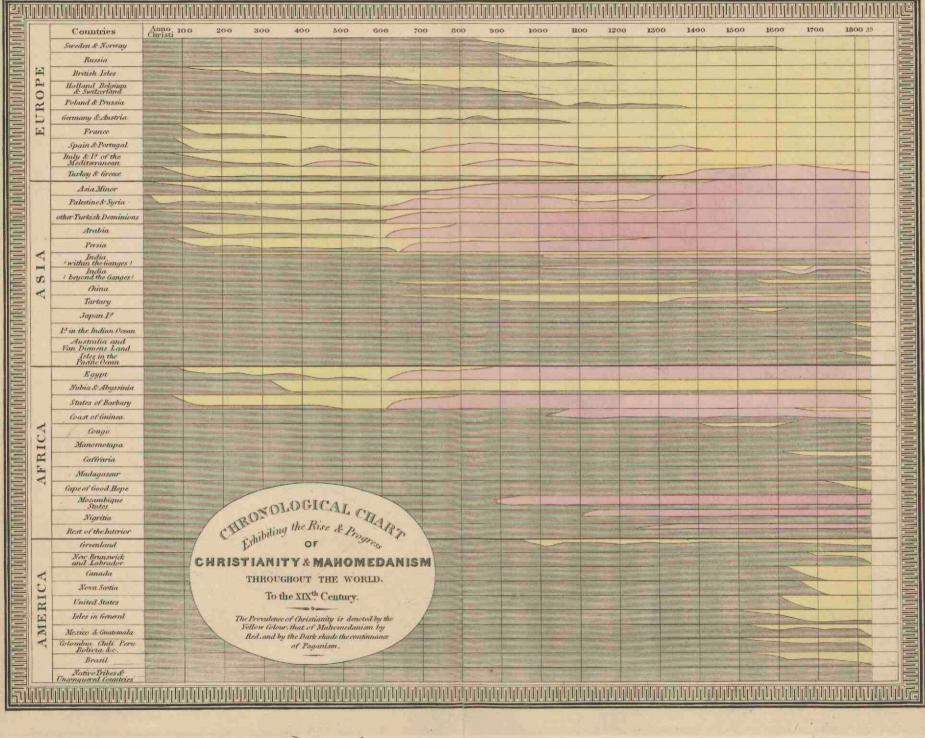

the station is the same, he has preserved the unity of his first design; and as the work is intended to be a companion to the reports of the Missionary Societies, and the accounts of the Missionaries, any addition to the Stations can easily be made upon the Maps, as they from time to time occur.

To the Rev. P. Latrobe of the Society of United Brethren, the Rev. W. Ellis and the Rev. J. Arundel of the London Missionary Society, the Rev. J. Dyer of the Baptist Missionary Society, the Rev. J. Beecham, the Rev. R. Alder, and the Rev. E. Hoole, of the Wesleyan Missionary Society, and the Rev. J. Burrowes of the European Missionary Society, the author begs to present his grateful thanks for the kind assistance they have rendered him in the compilation of the Maps.

































## ABBREVIATIONS USED IN THE MISSIONARY ATLAS.

| African Institution               |       |      |      |     |      |      |     | •  |      |   | A. I.    |
|-----------------------------------|-------|------|------|-----|------|------|-----|----|------|---|----------|
| American Board of Commissioner    | s for | For  | reig | n N | liss | ions |     | ٠. |      |   | A. M.    |
| American Baptist Board of Foreig  | n M   | issi | ons  |     |      |      |     |    | ٠    | • | A. B.*   |
| American Episcopal Church Miss    | iona  | ry S | oci  | ety | *1   | *    | ٠   | *  |      | * | Æ.       |
| American Methodist Episcopal Ch   | urch  | Mi   | ssic | nar | y S  | ocie | ty  | ٠  | * =  |   | A. M. E. |
| Baptist Free Will Missionary Soc  | iety  |      |      |     |