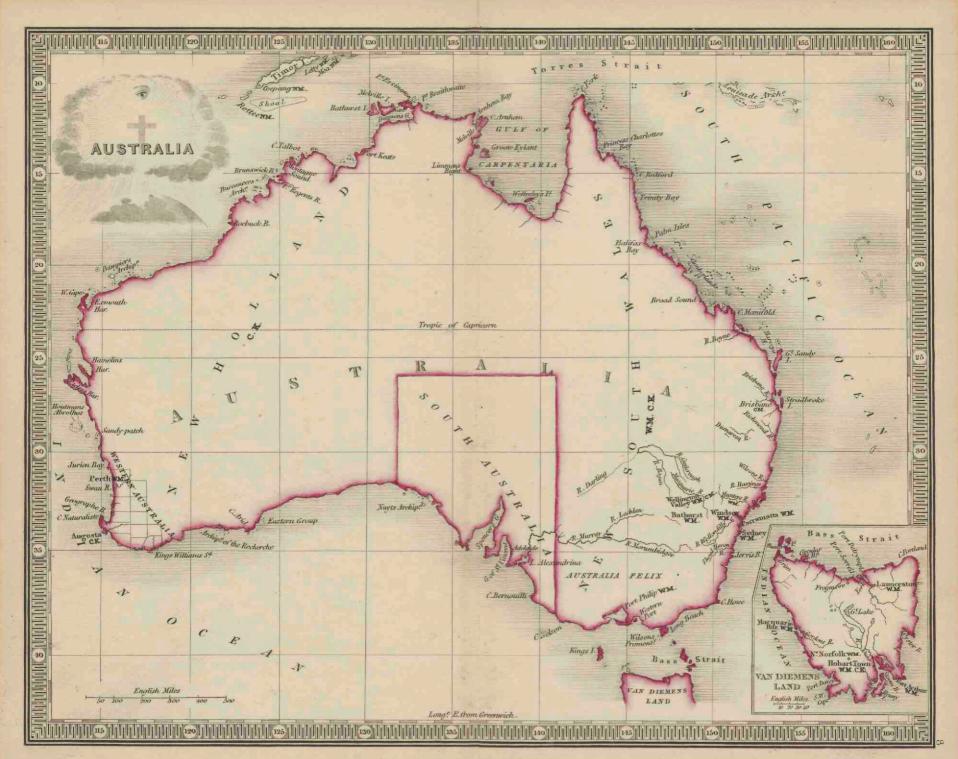

# An atlas of maps of different parts of the world designed to show the stations of the Protestant Missionaries

https://hdl.handle.net/1874/391091

Ling- Genootschap te Rot

QKE 1435

Bibliotheek

NEDERL. ZENDINGSHOGESCHOOL