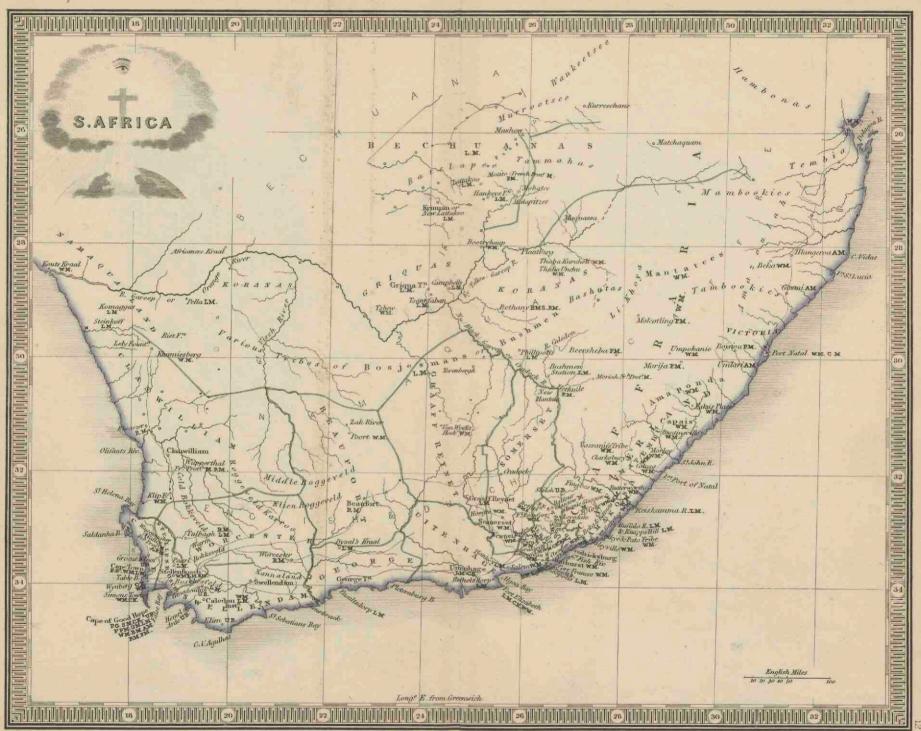

# An atlas of maps of different parts of the world designed to show the stations of the Protestant Missionaries

https://hdl.handle.net/1874/391091

Ling- Genootschap te Rot

QKE 1435

Bibliotheek

NEDERL. ZENDINGSHOGESCHOOL