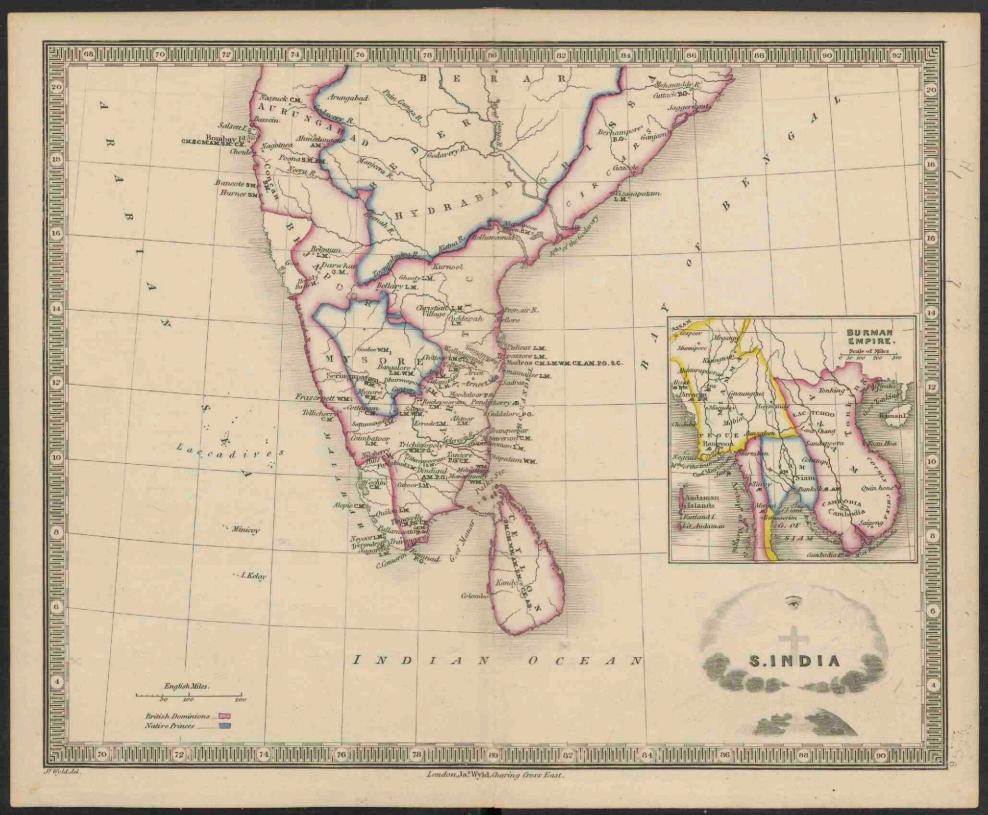

# An atlas of maps of different parts of the world designed to show the stations of the Protestant Missionaries

https://hdl.handle.net/1874/391091

Ling- Genootschap te Rot

QKE 1435

Bibliotheek

NEDERL. ZENDINGSHOGESCHOOL