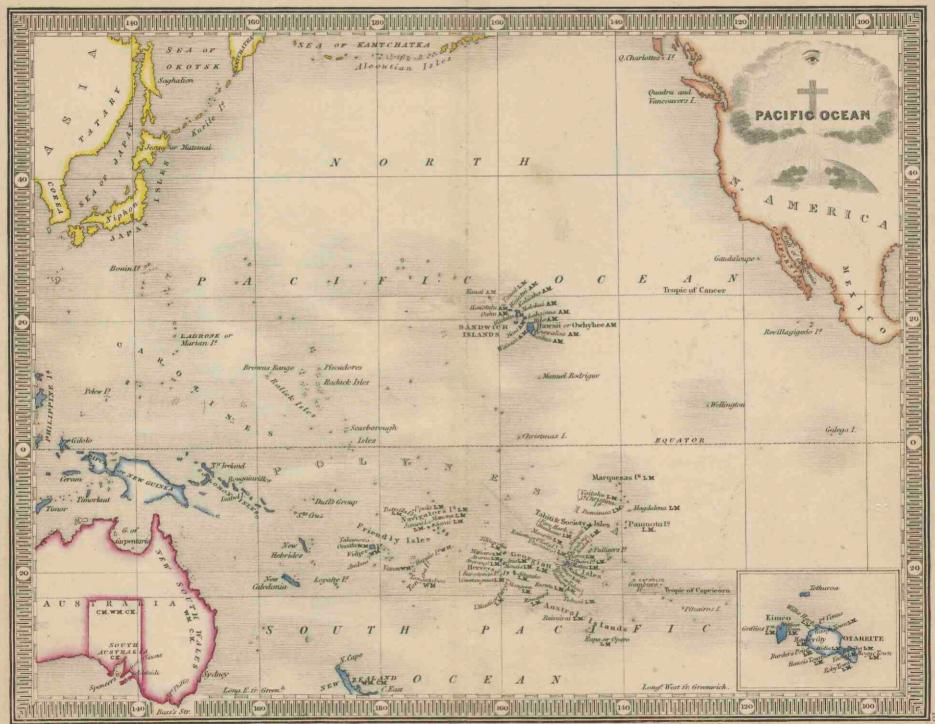

# An atlas of maps of different parts of the world designed to show the stations of the Protestant Missionaries

https://hdl.handle.net/1874/391091

Ling- Genootschap te Rot

QKE 1435

Bibliotheek

NEDERL. ZENDINGSHOGESCHOOL