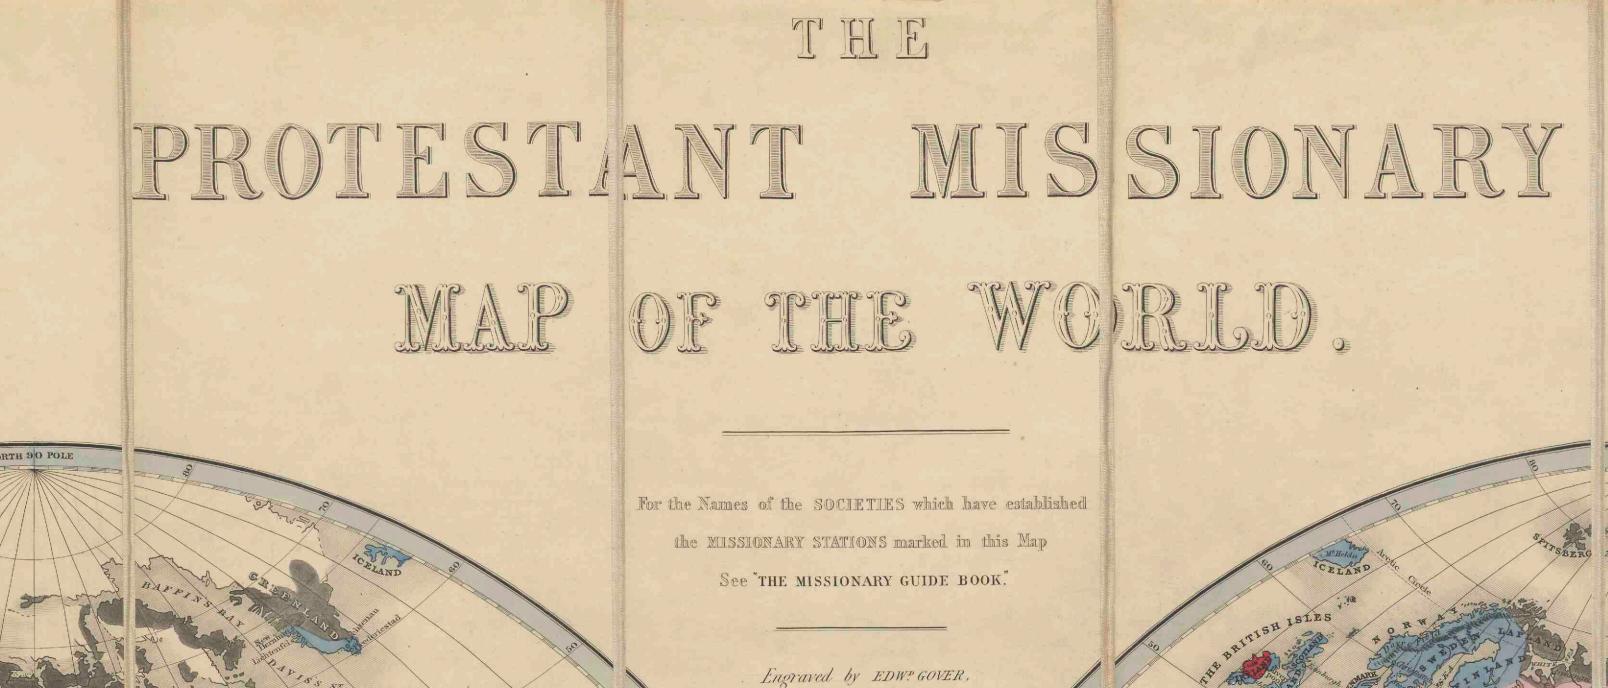

## THE PROTESTANT MISSIONARY MAP OF THE WORLD:

COLOURED TO SHEW THE PREVAILING STATE OF RELIGION IN THE SEVERAL COUNTRIES : AND GONTAINING ALL THE STATIONS MENTIONED IN

"RES MISSIGNARY GUIDE-BOOK."

SEELEY, BERNSIDE, AND SEELEY, FLEET STREET, LONDON.

PRICE (WITH THE BOOK) 10s. 6d.

| Е | Х | Ρ | L | A | N | A | Т | Ļ | 0 1 | l |
|---|---|---|---|---|---|---|---|---|-----|---|

Princes Street. Bedford Row,

LOND ON-

| PROTESTANT                 |
|----------------------------|
| ROMAN CATHOLIC             |
| GREEK CHURCH               |
| MAHOMETAN                  |
| DECAYED CHRISTIAN CHURCHES |
| HEATHEN                    |
|                            |

All MISSIONARY STATIONS in this Type All places not Missionary Stations in this Type \_\_\_\_ NS. Names of COUNTRIES, SEAS, RIVERS &c. have no reference to this rule.

| hic | h the BIBLE is translat |
|-----|-------------------------|
|     | AFRICA.                 |
| 1   | Berbec, Arabic,         |
| -46 | Coptic , Ethiopic , 1   |
|     | Mandingo , Caffre,      |
|     | Dutch, Betchliana,      |
|     | AMERICA                 |
|     | Esquimaux, Green        |
|     | Chippeway, Mohawk       |
| -0  | Mexican , Creolese      |
|     | English , In South      |
|     | Peruvian & Portugu      |
|     |                         |
|     | AUSTRALAS               |
|     | Hawajan , Marquesa      |
|     | Rarotongan, Tonga       |
| 1   | and New Lealand .       |