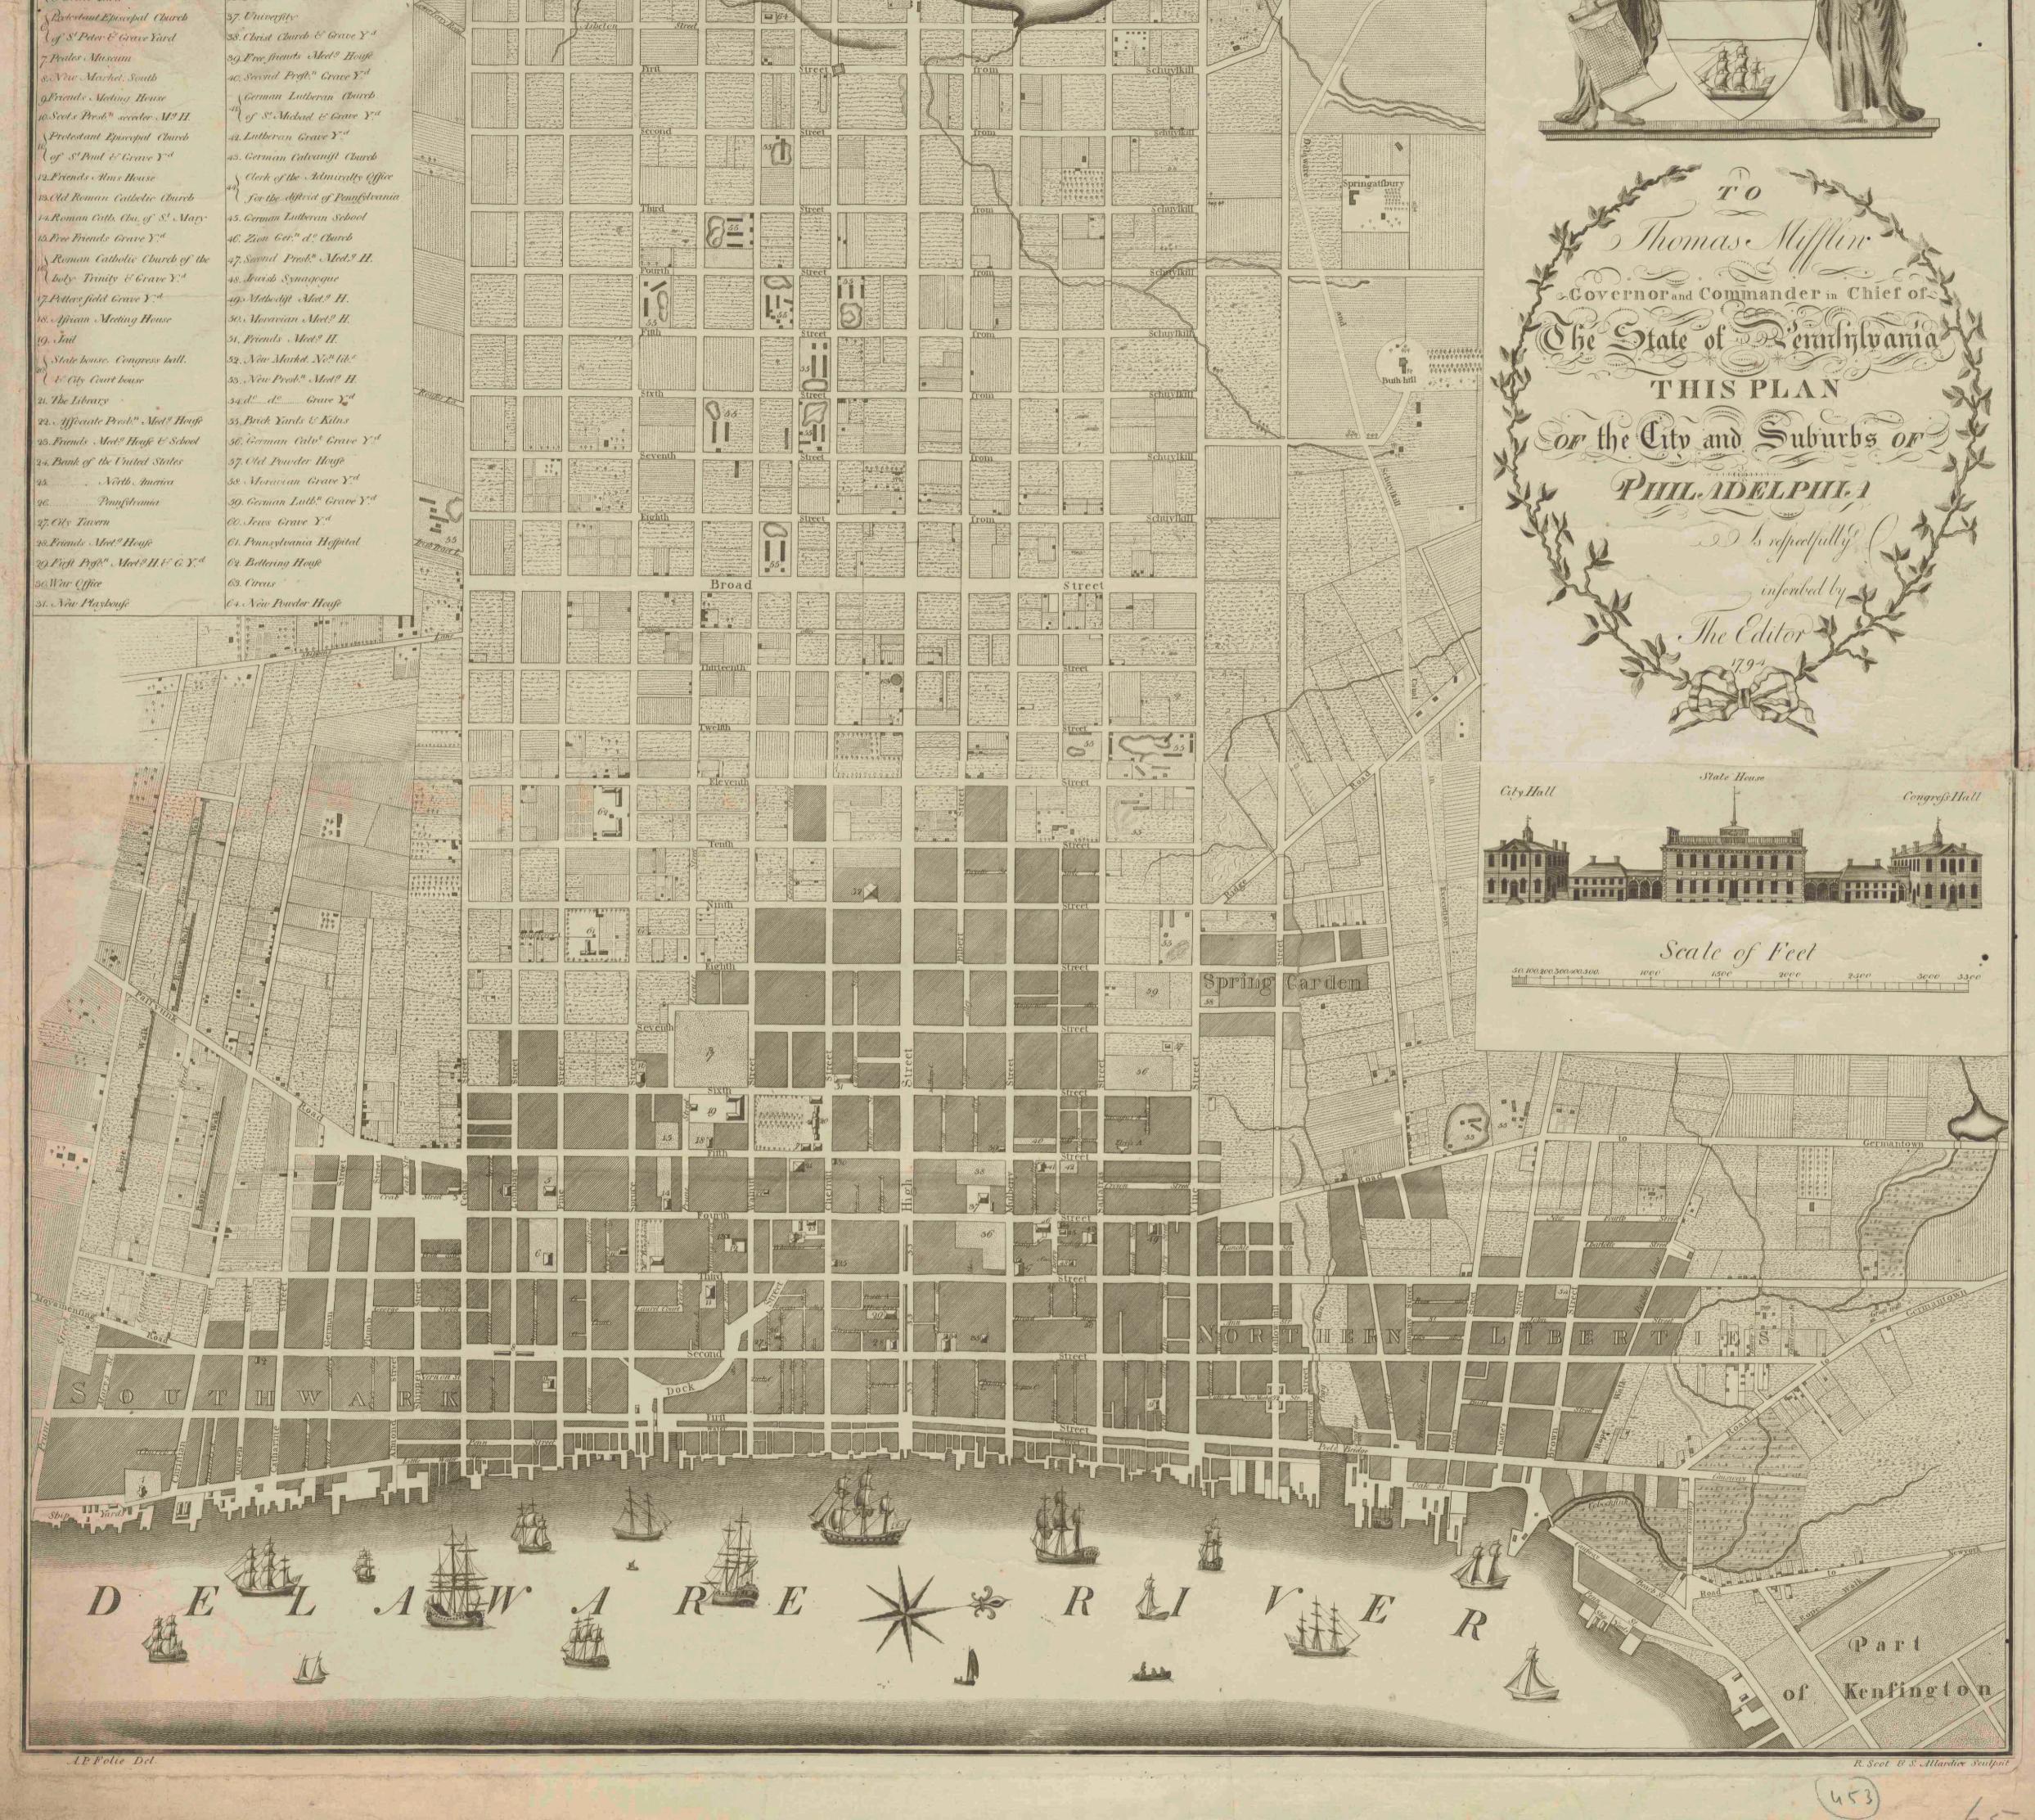

## To Thomas Mifflin governor and commander in chief of the State of Pennsylvania this plan of the city and suburbs of Philadelphia is respectfully inscribed by the editor

https://hdl.handle.net/1874/431125

1. Sweedish Lutheran Churche GraveY 32 Prefidents House . Methodist Meeting House 3. Old Playbouse 4. Universalist Meeting House (Third Presbyterian Meeting House (& Grave Yard Redestant Episcopal Church of S' Peter & Grave Yard 7. Peales Museum S. New Market South 9. Friends . Meeting House 10. Scots Prest" secreter Ma II. (Protestant Episcopal Church of St Paul & Grave Y.d 12. Friends Alms House 18.Old Roman Catholic Church 14. Roman Cath. Chu. of S. Mary 15 Free Friends Grave Y. Roman Catholic Church of the boly Trinity & Grave Y.d 7. Potters field Grave Y'd 18. African Meeting House 19. Jail (State bouse, Congress ball. E City Court bouse 21. The Library 22. Affociate Prest" Med? House

23. Friends . Met? House & School

... Pennfstvania

20 Fight Prop" Meet ! H. & G.Y.d

24. Bank of the United States

95. North America

28 Friends Meet House

27. City Tavern

30.War Office

31. New Playboufe

33 High Street Market 34. Protestant Episcopal Church Baptift Meeting House & Grave Yard 30. Friends Grave Yard 37. University 38. Christ Church & Grave Y. 39 Free friends Meet? House 40. Second Preft." Grave Y.d. (German Lutheran Church of S! Michael & Grave Y'd 42. Lutheran Grave Y.d 43. German Calvanift Church Clerk of the Admiralty Office for the diffrict of Pennfylvania 45. German Lutheran School 46. Zion Ger." d. Church 47. Second Prest." Weet 9 H. 48. Lewish Synagogue 49. Methodift Meet. H. 50. Woravian Meet? H. 51, Friends . Weet? H. 52. New Market. Not lib. 53. New Prest," Med? H. 34.d. d. Grave Yd 55 Brick Yards & Kilns 56. German Calo! Grave Y.d 57. Old Powder House 58. Moravian Grave Y.d 59. German Luth! Grave Y.d 60. Jews Grave Y.d 61. Pennsylvania Hospital 62. Bettering House 63. Circus

Schuylkill River Broad Street 64. New Powder House

(Part