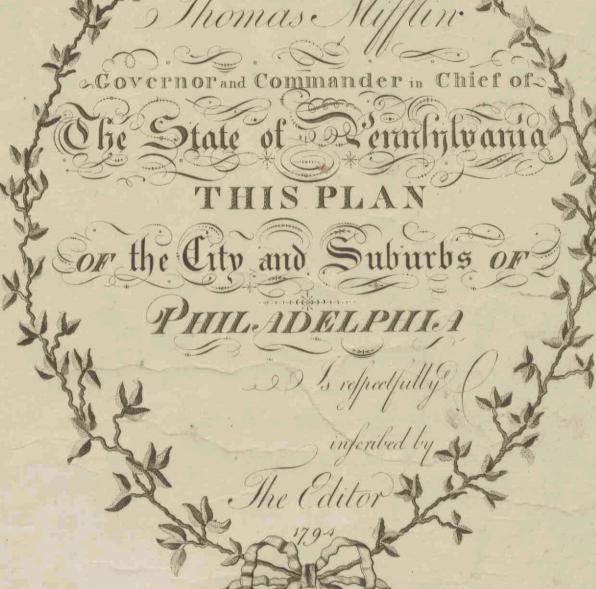

## To Thomas Mifflin governor and commander in chief of the State of Pennsylvania this plan of the city and suburbs of Philadelphia is respectfully inscribed by the editor

https://hdl.handle.net/1874/431125