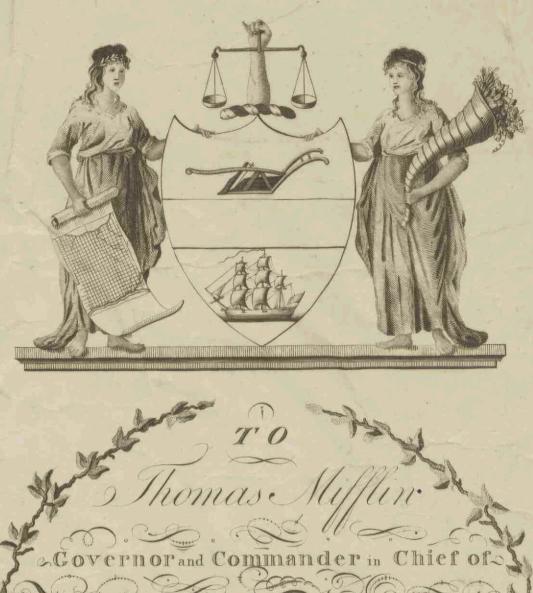

## To Thomas Mifflin governor and commander in chief of the State of Pennsylvania this plan of the city and suburbs of Philadelphia is respectfully inscribed by the editor

https://hdl.handle.net/1874/431125