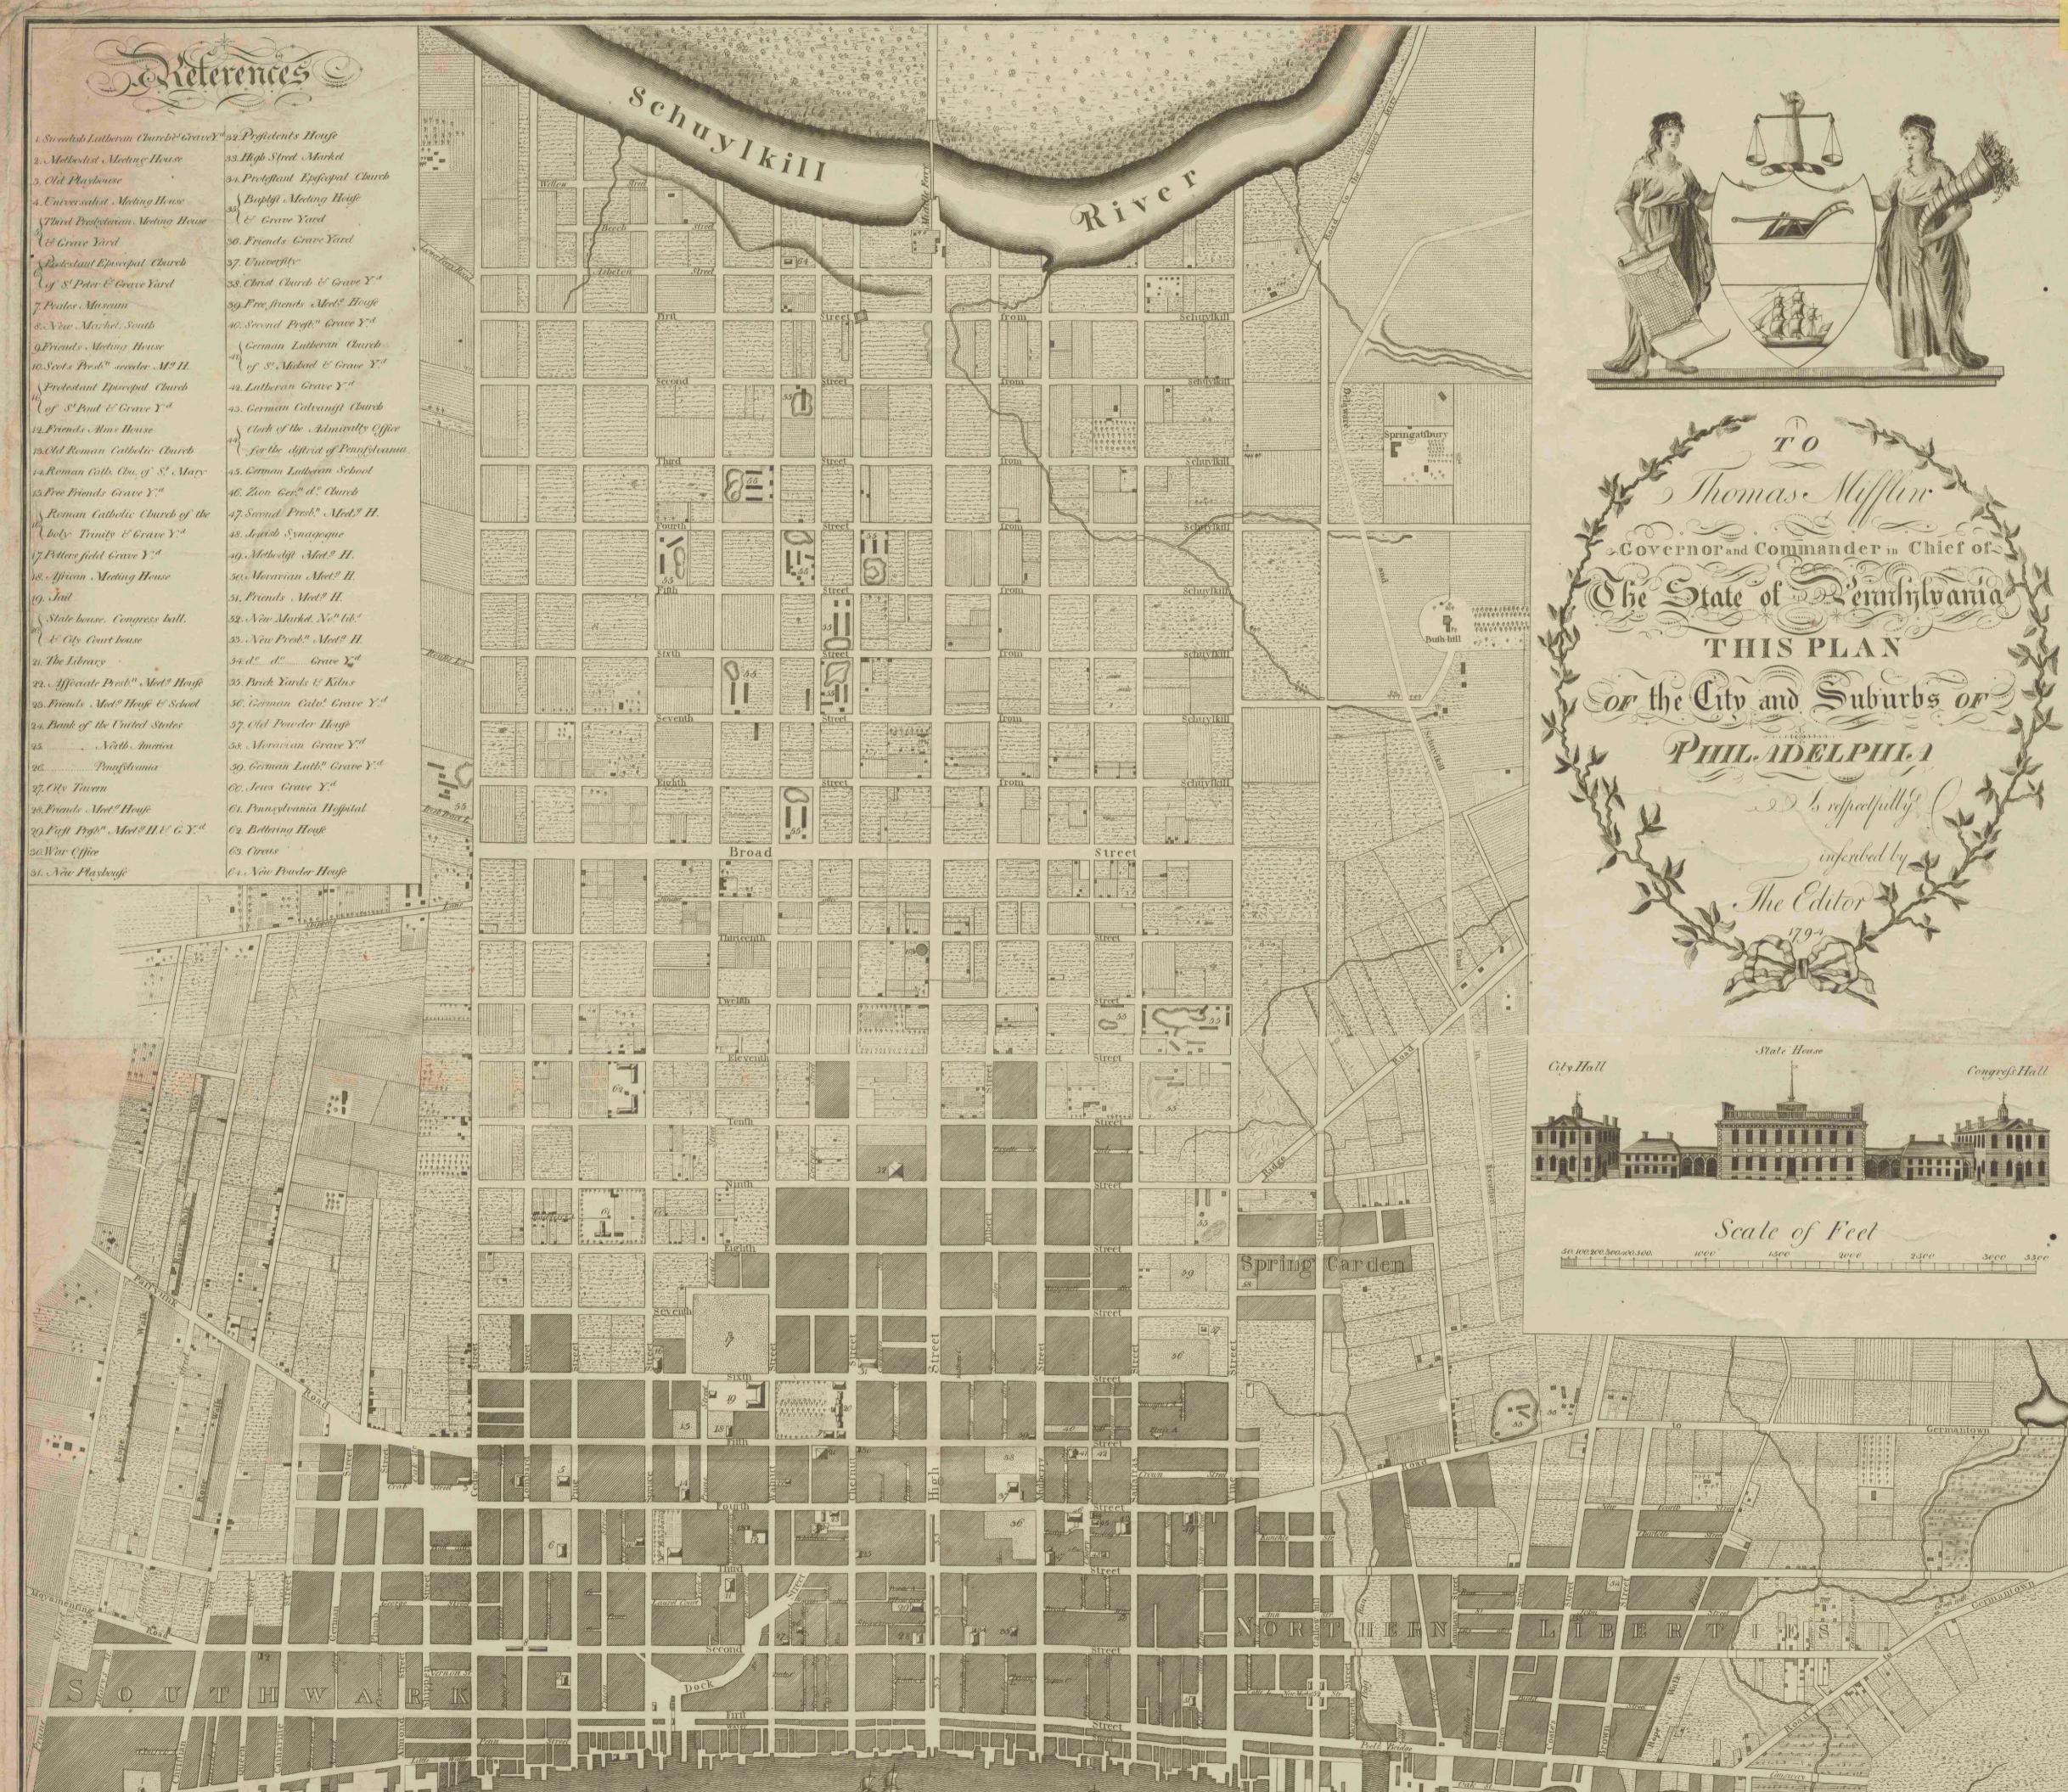

## To Thomas Mifflin governor and commander in chief of the State of Pennsylvania this plan of the city and suburbs of Philadelphia is respectfully inscribed by the editor

https://hdl.handle.net/1874/431125

1. Sweedish Lutheran Churche GraveY 32 Prefidents House . Methodist Meeting House 3. Old Playbouse 4. Universalist Meeting House (Third Presbyterian Meeting House (& Grave Yard Redestant Episcopal Church of S' Peter & Grave Yard 7. Peales Museum S. New Market South 9. Friends . Meeting House 10. Scots Prest" secreter Ma II. (Protestant Episcopal Church of St Paul & Grave Y.d 12. Friends Alms House 18.Old Roman Catholic Church 14. Roman Cath. Chu. of S. Mary 15 Free Friends Grave Y. Roman Catholic Church of the boly Trinity & Grave Y.d 7. Potters field Grave Y'd 18. African Meeting House 19. Jail (State bouse, Congress ball. E City Court bouse 21. The Library 22. Affociate Prest" Med? House

23. Friends . Met? House & School

... Pennfstvania

20 Fight Prop" Meet ! H. & G.Y.d

24. Bank of the United States

95. North America

28 Friends Meet House

27. City Tavern

30.War Office

31. New Playboufe

33 High Street Market 34. Protestant Episcopal Church Baptift Meeting House & Grave Yard 30. Friends Grave Yard 37. University 38. Christ Church & Grave Y. 39 Free friends Meet? House 40. Second Preft." Grave Y.d. (German Lutheran Church of S! Michael & Grave Y'd 42. Lutheran Grave Y.d 43. German Calvanift Church Clerk of the Admiralty Office for the diffrict of Pennfylvania 45. German Lutheran School 46. Zion Ger." d. Church 47. Second Prest." Weet 9 H. 48. Lewish Synagogue 49. Methodift Meet. H. 50. Woravian Meet? H. 51, Friends . Weet? H. 52. New Market. Not lib. 53. New Prest," Med? H. 34.d. d. Grave Yd 55 Brick Yards & Kilns 56. German Calo! Grave Y.d 57. Old Powder House 58. Moravian Grave Y.d 59. German Luth! Grave Y.d 60. Jews Grave Y.d 61. Pennsylvania Hospital 62. Bettering House 63. Circus

Schuylkill River Broad Street 64. New Powder House

(Part